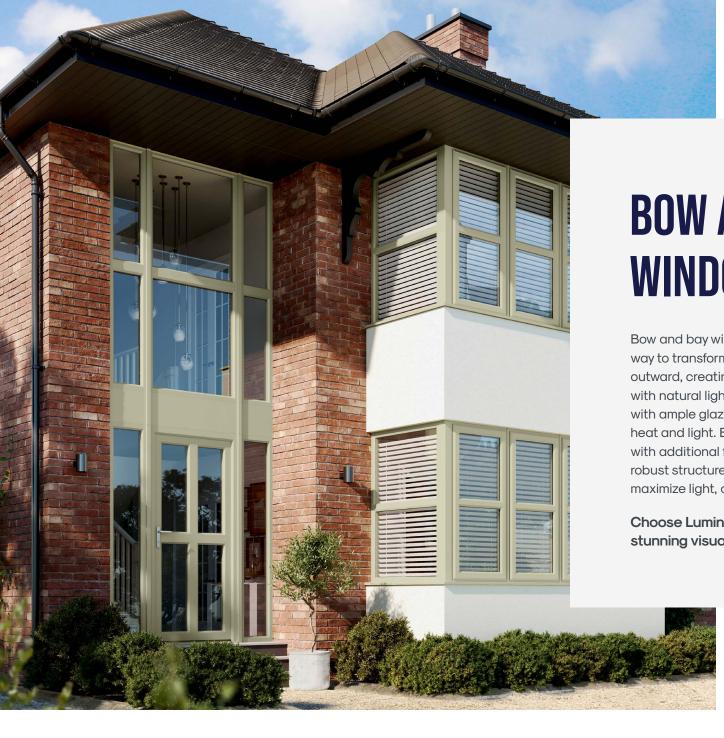

## BOW AND BAY WINDOWS

Bow and bay windows from Lumina Glazing offer a unique way to transform your home. These distinctive styles extend outward, creating panoramic views and flooding your space with natural light. Bow windows feature a soft, curved design with ample glazing, evoking classic charm while capturing more heat and light. Bay windows showcase a more angular design with additional frames, providing greater strength through their robust structure. Both styles enhance your home's aesthetic, maximize light, and genuinely expand your living space.

Choose Lumina Glazing's bow or bay windows to add stunning visual appeal and functionality to your home.

**Product:** Bay Window with Sash Bars

Colour: Pebble Grey