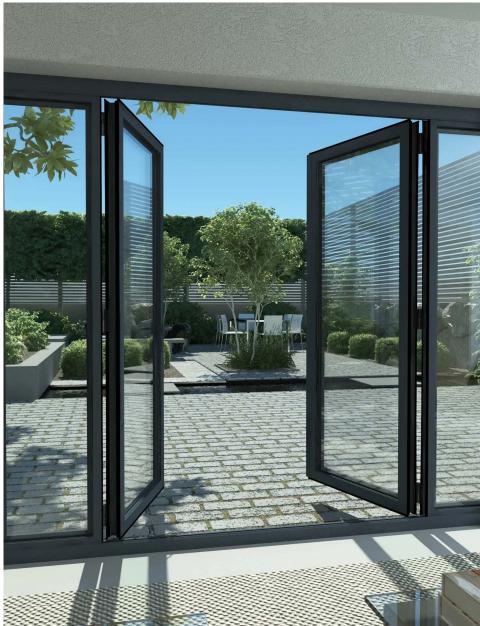

#### **BIFOLD DOORS**

Bifold doors create a stunning focal point in any home. Their unique design allows multiple glass panels to fold, offering a wide, open passageway that seamlessly connects indoor and outdoor spaces. Versatile in application, these doors can divide larger rooms or replace walls, flooding your space with natural light. Available in a range of high-quality materials to suit your preferences and budget, our bifold doors combine strength, durability, and style. Whether you prefer the classic appeal of uPVC or the sleek, modern look of aluminium, we have options to complement any architectural style. Choose Lumina Glazing's bifold doors to transform your living space with style and functionality.

Our expert team will guide you in selecting the perfect material and design to meet your specific needs and enhance your home's aesthetic appeal.

**Product:** Bifold Door

**Colour:** Anthracite Grey Woodgrain