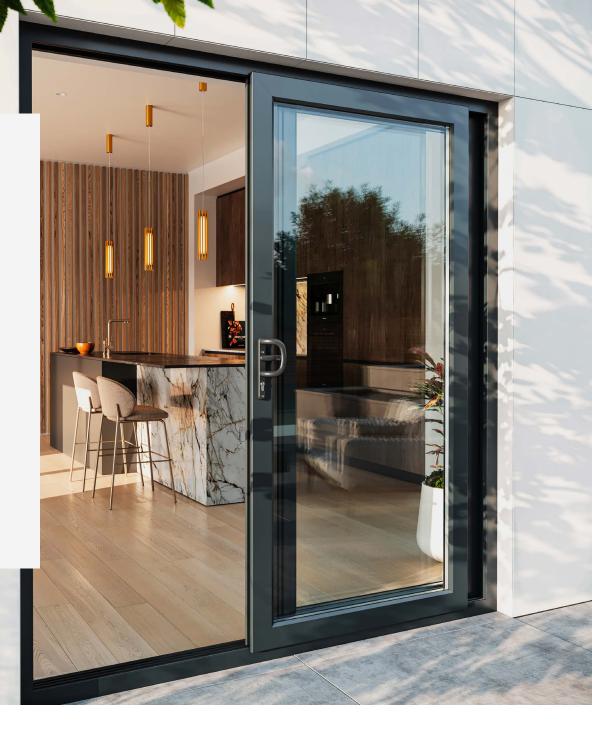

#### **SLIDING DOORS**

Experience a new dimension of space with our sliding patio doors. Designed with slim sight lines, they offer unobstructed views of your surroundings, allowing you to enjoy more of nature and less of the frame. At Lumina Glazing, we set the standard for insulation and user-friendly design. Our patio doors glide open with remarkable ease, optimizing your view and enhancing your overall sense of wellbeing.

Choose Lumina Glazing to unlock the full potential of your living space and embrace a brighter, more connected lifestyle.

**Product:** Sliding Door **Colour:** Anthracite Grey Smooth