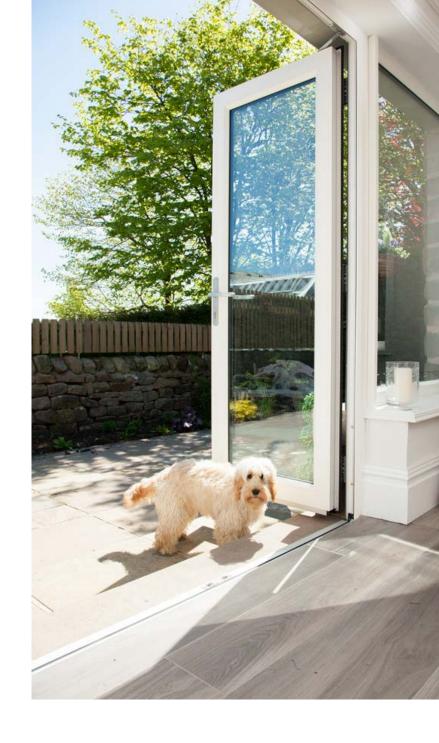

#### **BIFOLD DOORS**

Bifold doors create a stunning focal point in any home. Their unique design allows multiple glass panels to fold, offering a wide, open passageway that seamlessly connects indoor and outdoor spaces. Versatile in application, these doors can divide larger rooms or replace walls, flooding your space with natural light. Available in a range of high-quality materials to suit your preferences and budget, our bifold doors combine strength, durability, and style. Whether you prefer the classic appeal of uPVC or the sleek, modern look of aluminium, we have options to complement any architectural style. Choose Lumina Glazing's bifold doors to transform your living space with style and functionality.

Our expert team will guide you in selecting the perfect material and design to meet your specific needs and enhance your home's aesthetic appeal.

**Product:** Bifold Door

**Colour:** Anthracite Grey Woodgrain