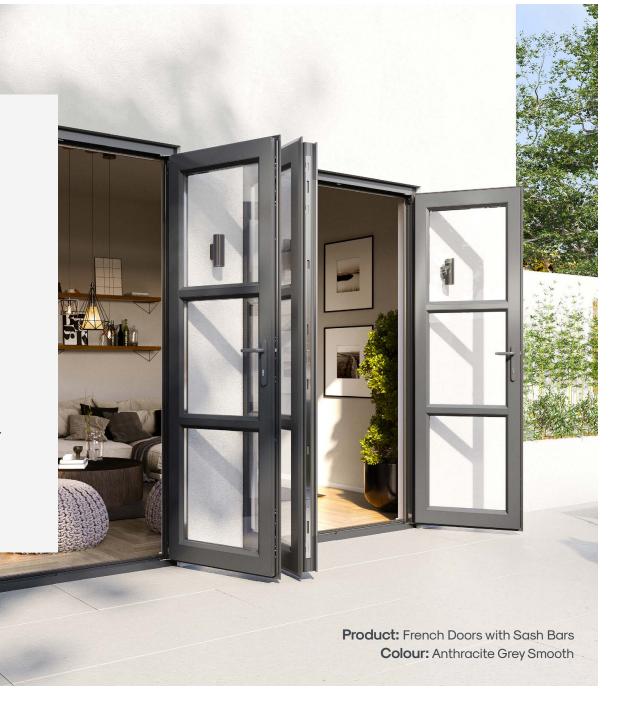

#### FRENCH DOORS

Lumina Glazing's French doors blend timeless elegance with modern performance. These classic double doors flood your home with natural light and provide seamless indooroutdoor access. Our French doors combine traditional charm with advanced materials and glazing, offering enhanced energy efficiency and insulation. Versatile and practical, they're perfect for various settings, including conservatories, improving accessibility and complementing diverse architectural styles.

Choose Lumina Glazing's French doors to elevate your living space with a perfect mix of classic design and contemporary functionality.