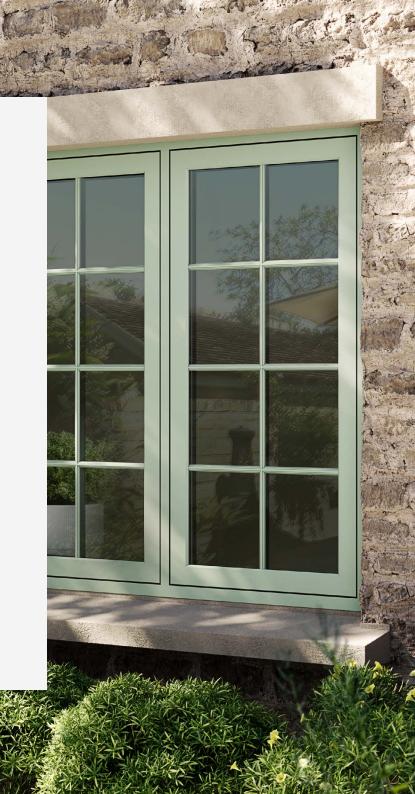

## **CASEMENT WINDOWS**

Popular among homeowners, our casement windows offer the perfect blend of security, energy efficiency, and style. These versatile windows feature outward-opening sashes and can be customized for any room, from lounges to bathrooms. Offered in diverse configurations including French casement or expansive bow and bay designs, they enhance various architectural styles. Made from high-quality materials, our casement windows provide outstanding thermal efficiency and durability with minimal maintenance, making them an ideal choice for your home.

**Product:** French Casement Window

Colour: Cream

YOUR VIEW OF YORKSHIRE, PERFECTLY FRAMED