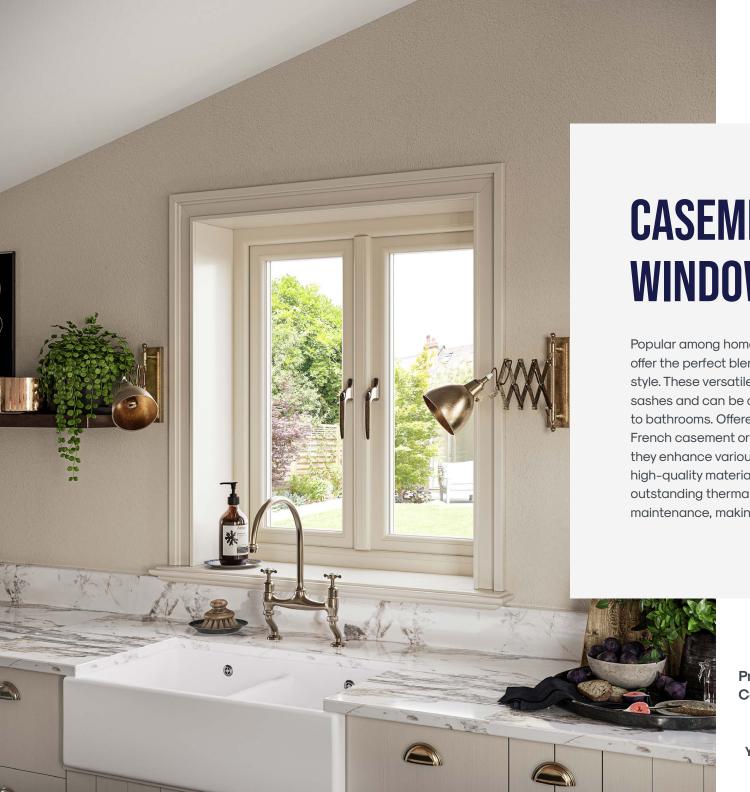

## **CASEMENT WINDOWS**

Popular among homeowners, our casement windows offer the perfect blend of security, energy efficiency, and style. These versatile windows feature outward-opening sashes and can be customized for any room, from lounges to bathrooms. Offered in diverse configurations including French casement or expansive bow and bay designs, they enhance various architectural styles. Made from high-quality materials, our casement windows provide outstanding thermal efficiency and durability with minimal maintenance, making them an ideal choice for your home.

**Product:** French Casement Window

Colour: Cream

YOUR VIEW OF YORKSHIRE, PERFECTLY FRAMED