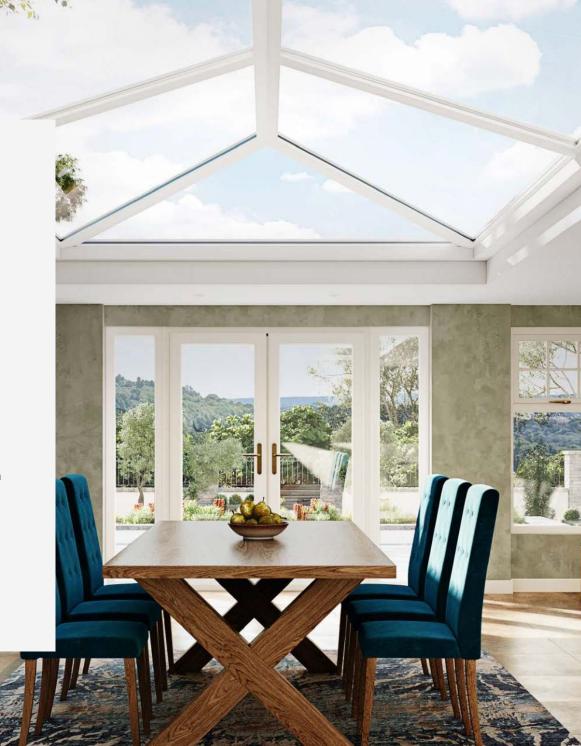

### **ROOF LIGHTS**

Transform your home with Lumina Glazing's stunning roof lights. These architectural marvels flood your living areas with natural light, creating a sense of space and bringing the outdoors in. Our roof lights combine sleek design with superior performance, offering excellent thermal efficiency and weather resistance. Available in a range of styles and sizes, from contemporary minimalist designs to classic Victorian-inspired structures, our roof lights can be customized to complement any home. Whether you're renovating a kitchen, creating a bright dining area, or adding drama to a bedroom, our expert team will guide you in selecting the perfect roof light to elevate your living space and add value to your property.

Experience the Lumina Glazing difference - where quality craftsmanship meets innovative design, bringing light and life into your home.