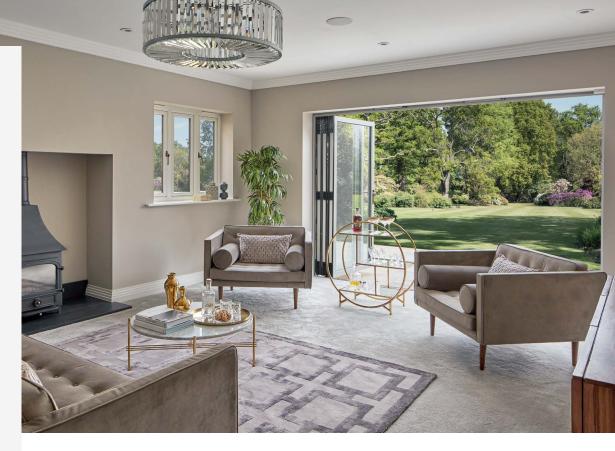

#### **BIFOLD DOORS**

Bifold doors create a stunning focal point in any home. Their unique design allows multiple glass panels to fold, offering a wide, open passageway that seamlessly connects indoor and outdoor spaces. Versatile in application, these doors can divide larger rooms or replace walls, flooding your space with natural light. Available in a range of high-quality materials to suit your preferences and budget, our bifold doors combine strength, durability, and style. Whether you prefer the classic appeal of uPVC or the sleek, modern look of aluminium, we have options to complement any architectural style. Choose Lumina Glazing's bifold doors to transform your living space with style and functionality.

Our expert team will guide you in selecting the perfect material and design to meet your specific needs and enhance your home's aesthetic appeal.

**Product:** Bifold Door

**Colour:** Anthracite Grey Woodgrain