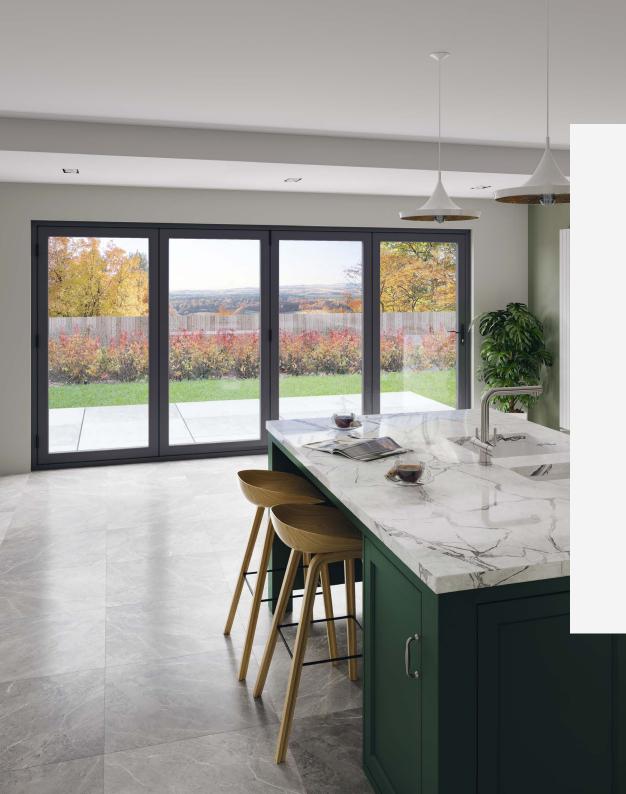

#### **BIFOLD DOORS**

Bifold doors create a stunning focal point in any home. Their unique design allows multiple glass panels to fold, offering a wide, open passageway that seamlessly connects indoor and outdoor spaces. Versatile in application, these doors can divide larger rooms or replace walls, flooding your space with natural light. Available in a range of high-quality materials to suit your preferences and budget, our bifold doors combine strength, durability, and style. Whether you prefer the classic appeal of uPVC or the sleek, modern look of aluminium, we have options to complement any architectural style. Choose Lumina Glazing's bifold doors to transform your living space with style and functionality.

Our expert team will guide you in selecting the perfect material and design to meet your specific needs and enhance your home's aesthetic appeal.

**Product:** Bifold Door

**Colour:** Anthracite Grey Woodgrain