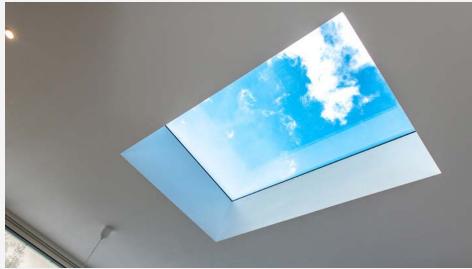

### **OVERHEAD ILLUMINATION**

Our range of stunning roof lights – including Roof Lanterns, Flat Glass Skylights, and Pyramid Skylights – are designed to flood your home with sunlight, creating an airy atmosphere that seamlessly blends indoor comfort with outdoor beauty.

**Flat Skylights:** Sleek and modern, our skylights are the ideal solution for bringing natural light into smaller spaces or areas where a full roof lantern might not be suitable. They offer a streamlined look while still providing all the benefits of increased natural light.