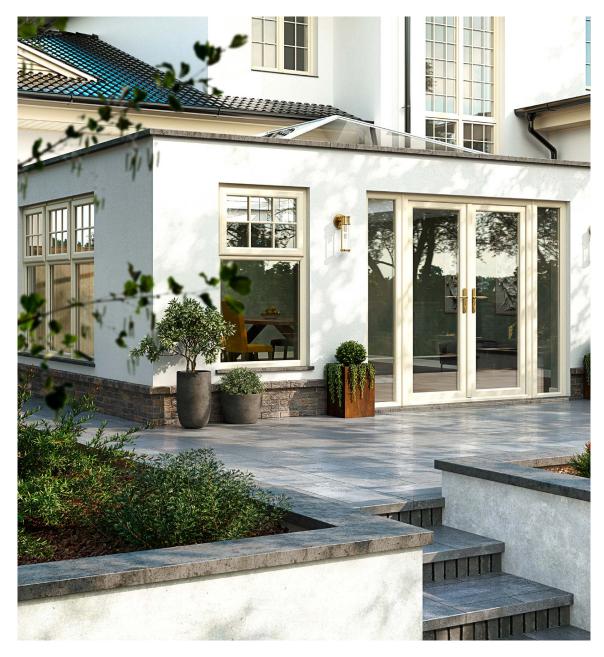

#### FRENCH DOORS

Lumina Glazing's French doors blend timeless elegance with modern performance. These classic double doors flood your home with natural light and provide seamless indooroutdoor access. Our French doors combine traditional charm with advanced materials and glazing, offering enhanced energy efficiency and insulation. Versatile and practical, they're perfect for various settings, including conservatories, improving accessibility and complementing diverse architectural styles.

Choose Lumina Glazing's French doors to elevate your living space with a perfect mix of classic design and contemporary functionality.