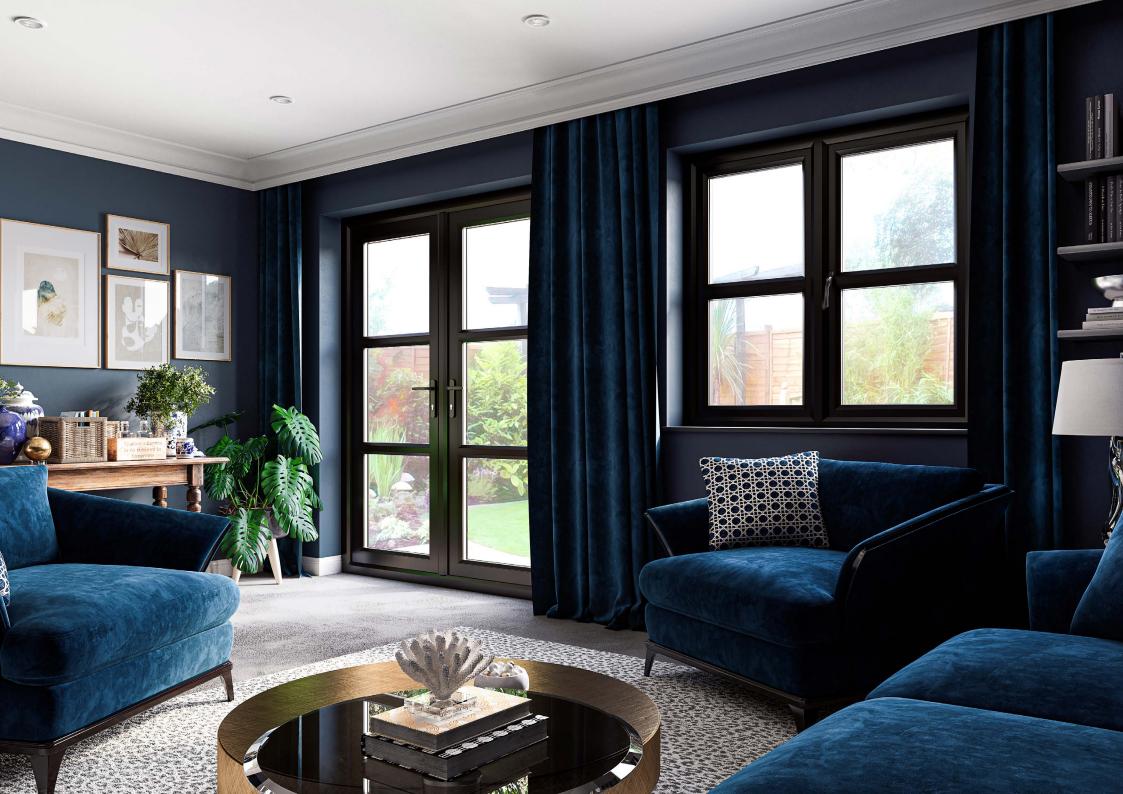

## **CASEMENT WINDOWS**

Popular among homeowners, our casement windows offer the perfect blend of security, energy efficiency, and style. These versatile windows feature outward-opening sashes and can be customized for any room, from lounges to bathrooms. Offered in diverse configurations including French casement or expansive bow and bay designs, they enhance various architectural styles. Made from high-quality materials, our casement windows provide outstanding thermal efficiency and durability with minimal maintenance, making them an ideal choice for your home.

**Product:** French Casement Window

Colour: Cream

YOUR VIEW OF YORKSHIRE, PERFECTLY FRAMED