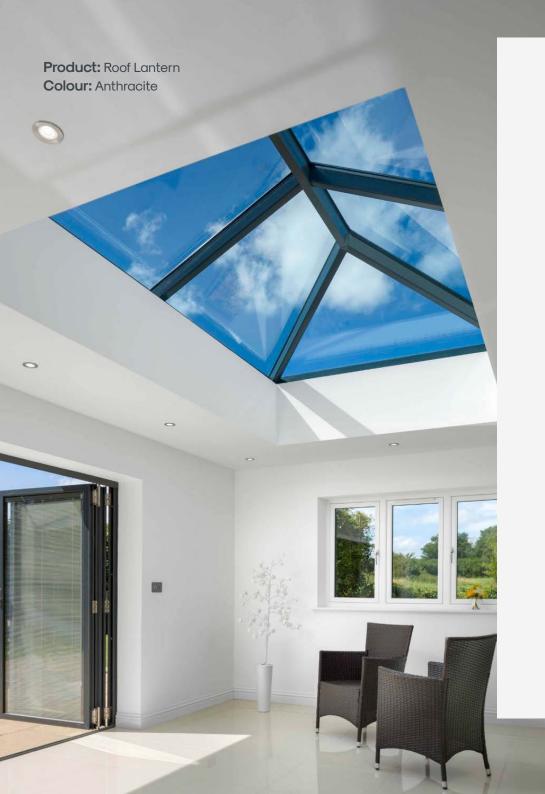

### **OVERHEAD ILLUMINATION**

Our range of stunning roof lights – including Roof Lanterns, Flat Glass Skylights, and Pyramid Skylights – are designed to flood your home with sunlight, creating an airy atmosphere that seamlessly blends indoor comfort with outdoor beauty.

**Roof Lanterns:** Our architectural masterpieces combine sleek design with superior performance. Available in styles ranging from contemporary minimalist to classic Victorian-inspired structures, our roof lanterns offer excellent thermal efficiency and weather resistance. Perfect for kitchens, dining areas, or bedrooms, they're sure to elevate your living space and add value to your property.