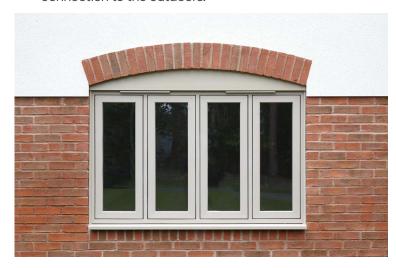

### **GEORGIAN WINDOWS**

Georgian windows blend traditional charm with contemporary benefits, enhancing homes across the nation. Featuring the classic six-panel grid design, these windows offer both authentic and stick-on bar options to suit your preference. Available in various styles, including casement and flush designs, our Georgian windows add sophistication to any home while meeting modern functional needs. Engineered with high-quality materials, they provide enhanced security with multipoint locking systems and improved energy efficiency, helping you reduce energy consumption while maintaining classic appeal.