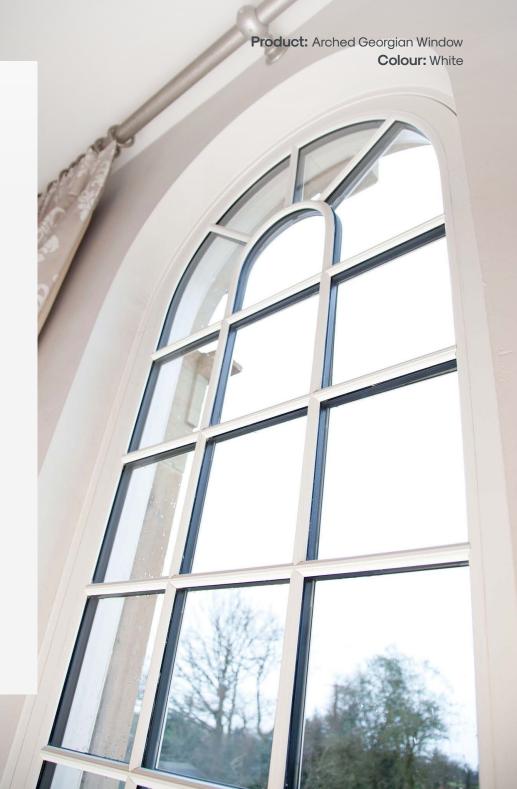

### **GEORGIAN WINDOWS**

Georgian windows blend traditional charm with contemporary benefits, enhancing homes across the nation. Featuring the classic six-panel grid design, these windows offer both authentic and stick-on bar options to suit your preference. Available in various styles, including casement and flush designs, our Georgian windows add sophistication to any home while meeting modern functional needs. Engineered with high-quality materials, they provide enhanced security with multipoint locking systems and improved energy efficiency, helping you reduce energy consumption while maintaining classic appeal.