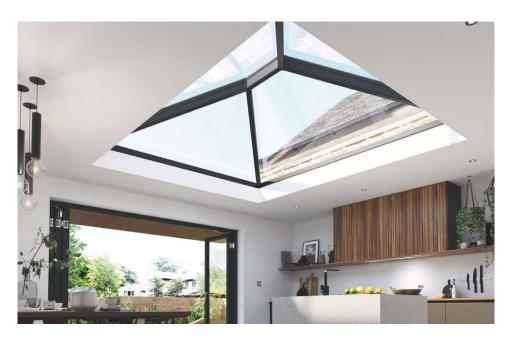

### **ROOF LIGHTS**

Transform your home with Lumina Glazing's stunning roof lights. These architectural marvels flood your living areas with natural light, creating a sense of space and bringing the outdoors in. Our roof lights combine sleek design with superior performance, offering excellent thermal efficiency and weather resistance. Available in a range of styles and sizes, from contemporary minimalist designs to classic Victorian-inspired structures, our roof lights can be customized to complement any home. Whether you're renovating a kitchen, creating a bright dining area, or adding drama to a bedroom, our expert team will guide you in selecting the perfect roof light to elevate your living space and add value to your property.

**Pyramid Skylights:** For a touch of dramatic flair, our pyramid skylights offer a unique architectural element to your home. These eye-catching installations not only flood your space with light from multiple angles but also create a stunning focal point in any room.