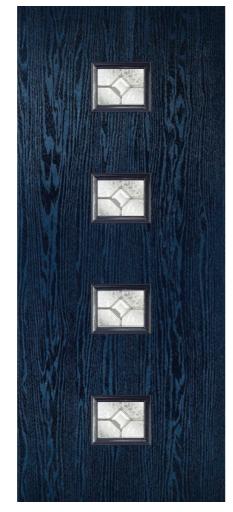

#### nxt-gen Eclat

Main image: Porcelain Blue with Palma glass.

Chatsworth

Edwardian

Kara Zinc or Brass Caming\*

Monza

Palma