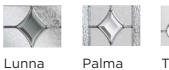

Lunna

Enclosed Mini-blinds

in your home.

Mini-blinds can be handed left or right and have a simple control mechanism to be raised or tilted with one hand. This system uses a magnetic tab rather than a traditional cord, so is completely safe for use around children.

Monza

Palma

Trieste

Wentworth

An enclosed mini-blind is the perfect solution for controlling light and privacy

Lunna

Sierra

Lunna