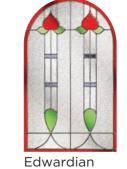

The mini-blind is enclosed within two panes of glass in the frame so never require painting and are protected from damage and dust. They are a stylish finishing touch to any external door.

Chatsworth

Edwardian

Monza

Palma

Trieste

Wentworth

An enclosed mini-blind is the perfect solution for controlling light and privacy