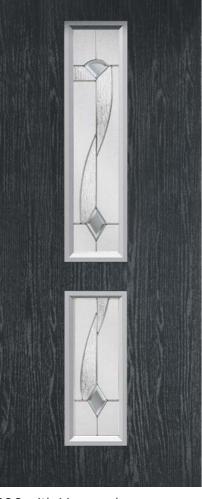

### Elegance Arch

Main image: Telemagenta with Palma glass.

Monza

Kara Zinc or Brass Caming\*

Lunna

Palma

Scotia