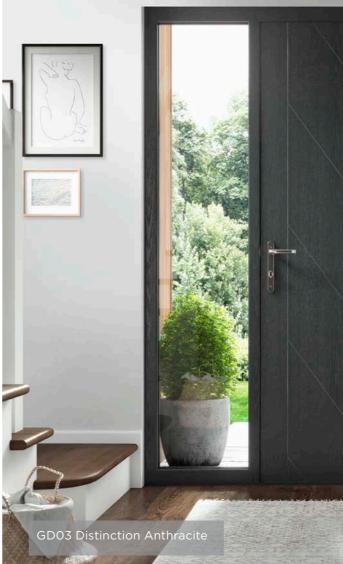

1

Colours shown should be used for guidance only as the limitations in the printing process may mean that colours vary from those illustrated. Hardware shown is for guidance only and may vary from that illustrated. \* Kara colour available in Zinc only.



Sierra

Wentworth

#### new style

#### Infinity

Infinity Collection is a stunning contemporary style door with a grooved detail background.

Main image: Distinction Anthracite.

Infinity doors also available as a solid design with no glass apertures.



Emma Design Expert

Striking designs featuring distinctive groove detailing and a variety of glazing apertures that ooze contemporary style and class.



GD02 with Clear glass Left, centre and right available





GD06 with Kara Brass glass Left, centre and right available











GD01

Colours shown should be used for guidance only as the limitations in the printing process may mean that colours vary from those illustrated. Hardware shown is for guidance only and may vary from that illustrated.





GD04 Left and right available



GD07

#### Infinity

The Infinity Collection is an addition to our already popular contemporary Esprit range.

Also available in the Venture Collection.

Discover the full range of colours and glass at door-designer.co.uk.



GD08 with Palma glass Left, centre and right available



GD09 with Radiant glass Left, centre and right available





GD10 with Sierra glass Left, centre and right available









Canvas Radiant





Colours shown should be used for guidance only as the limitations in the printing process may mean that co