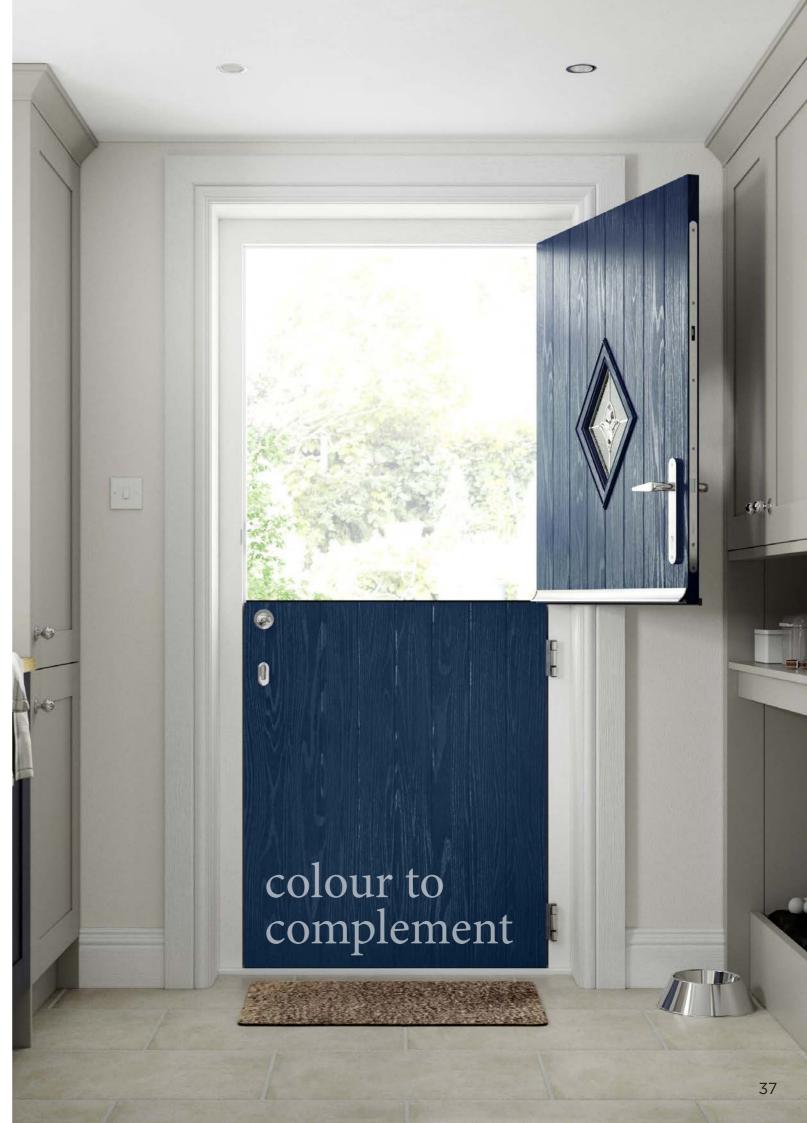

### Stable Collection

Main image: Distinction Steel Blue with Andorra Glass.

Discover the full range of colours and glass at door-designer.co.uk.

A joy for pet

owners - the lower door can remain

closed to prevent the animal leaving or entering the

property, while retaining all the associated benefits

of an open door.

Stable Diamond Aspen glass

Lunna

Stable Top Scotia glass

Andorra

Aspen

Palma