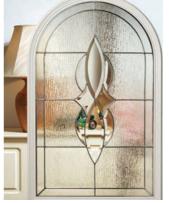

#### nxt-gen Esteem

14

Main image: Distinction Pebble Grey with Chatsworth glass. Andorra Aspen Chatsworth Edwardian Kara Zinc or Brass Caming\* Alternative designs from the Signature Collection: Esteem Esteem Arch Brow Monza Palma Scotia Sierra Trieste