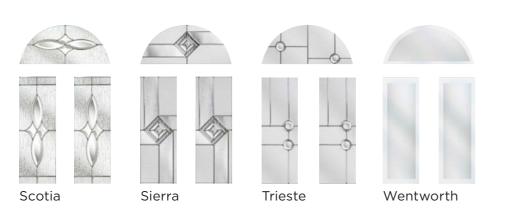

Visit the door designer to try out your favourite door, glass and colour combination, door-designer.co.uk.

Aspen

Kara Glass with Zinc or Brass Caming. Blue/Grey - Zinc only.

Scotia

Sierra

. . . . . . . . . . . . . . .

Monza

Palma

Trieste

Wentworth

An enclosed mini-blind is the perfect solution for controlling light and privacy