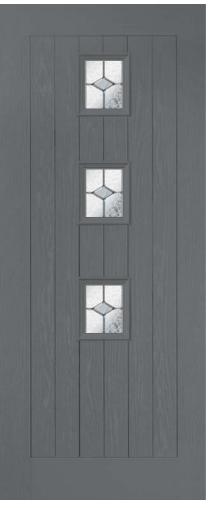

some traditional styling.

Main image: Distinction Basalt Grey with Andorra Glass.

Discover the full range of colours and glass at door-designer.co.uk.

traditional

cottage

charm



Rustic Renown Top Kara Brass glass



Kara Zinc or Brass Caming\*

Sierra



Lunna



Andorra

Rustic Renown Diamond







Colours shown should be used for guidance only as the limitations in the printing process may mean that colours vary from those illustrated. Hardware shown is for guidance only and may vary from that illustrated. \* Kara colour available in Zinc only.

Chatsworth



### Rustic Renown Collection

A contemporary spin on our popular rustic style door.





44



Scotia



RR11 with Radiant glass Left centre and right



Discover the full range of colours and glass at door-designer.co.uk.



RR12 with Kara Grey glass Left centre and right



Aspen

Caming\* 







Kara Grey Zinc or Brass









# Double rebate doors

Sometimes it's the little things in life that can give the most satisfaction. The feel of reassurance and quality you get from closing a thicker and heavier door is a perfect example.

Our collection of double rebated doors are almost 50% thicker, and you can enjoy over 35% better thermal efficiency to help the environment and your heating bills. Improved noise reduction also helps your home remain a sanctuary of peace and quiet.

Choose our 50mm triple glazed, laminated glass units for extra security. Glass available: Aspen, Edwardian, Kara (Zinc or Brass Caming only) and Monza.

#### Double the difference

In short, a double rebated door is exactly as it so