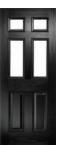

#### nxt-gen Esteem

14

Main image: Distinction Pebble Grey with Chatsworth glass. Andorra Aspen Chatsworth Edwardian Kara Zinc or Brass Caming\* Alternative designs from the Signature Collection: Esteem Esteem Arch Brow Monza Palma Scotia Sierra Trieste