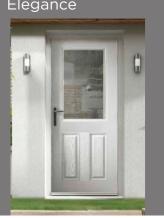

# nxt-gen Elegance

Main image: Distinction Buckingham Grey with Wentworth glass.

Andorra

Aspen

Lunna

Chatsworth

Edwardian

Alternative back door design from the Signature Collection:

Elegance

Kara Zinc or Brass Caming\*

Monza

Palma

Scotia

Trieste

subtle style

Colours shown should be used for guidance only as the limitations in the printing process may mean that colours vary from those illustrated. Hardware shown is for guidance only and may vary from that illustrated. \* Kara colour available in Zinc only.