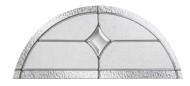

#### nxt-gen Esteem

14

Main image: Distinction Pebble Grey with Chatsworth glass. Andorra Aspen Chatsworth Edwardian Kara Zinc or Brass Caming\* Alternative designs from the Signature Collection: Esteem Esteem Arch Brow Monza Palma Scotia Sierra Trieste