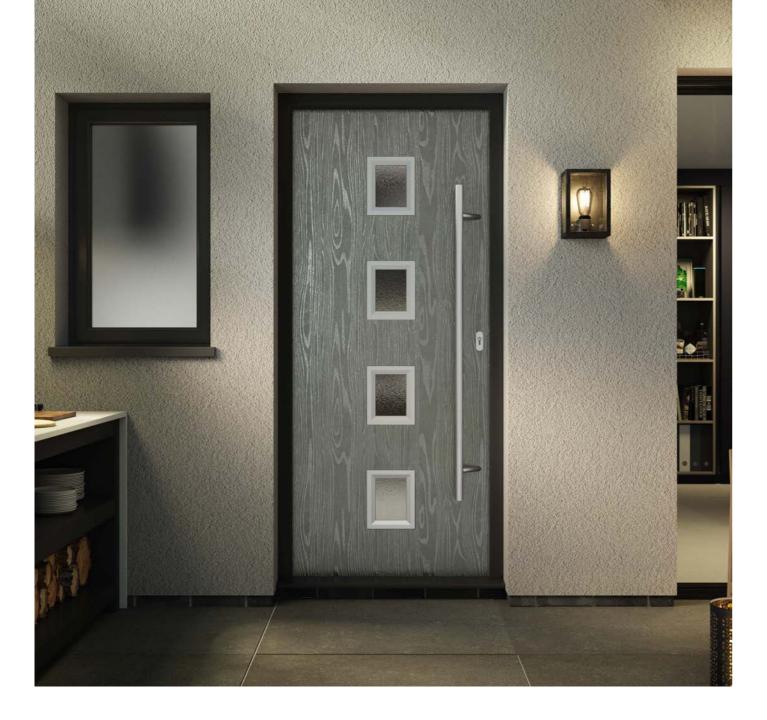

#### Venture Collection

Meet the new Venture Collection. The smooth, steel effect contemporary cassettes bring modern and continental flair.

CO6 with Monza glass Left, centre and right available

GD10 with Andorra glass Left, centre and right available

GD09 with Canvas glass Left, centre and right available

Aspen

Wentworth

Colours shown should be used for guidance only as the limitations in the printing process may mean that colours vary from those illustrated. Hardware shown is for guidance only and may vary from that illustrated. \* Kara colour available in Zinc only.