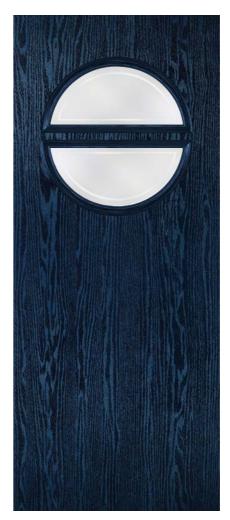

#### nxt-gen Eclat

Main image: Porcelain Blue with Palma glass.

Chatsworth

Edwardian

Kara Zinc or Brass Caming\*

Monza

Palma