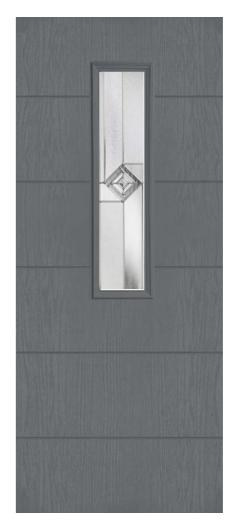

#### 3 Quarter Lite

Main image: Distinction Black with Kara Zinc glass.

34

Kara Zinc

Monza

Palma