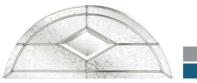

#### nxt-gen Eclat Arch

Main image: Honey Beige with Andorra glass.

Alternative design from the Signature

Eclat Arch with Grid

Collection:

18

Andorra

Aspen