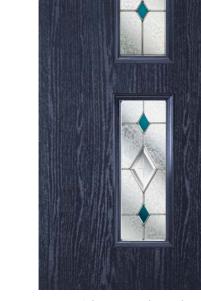

#### nxt-gen Esteem

14

Main image: Distinction Pebble Grey with Chatsworth glass. Andorra Aspen Chatsworth Edwardian Kara Zinc or Brass Caming\* Alternative designs from the Signature Collection: Esteem Esteem Arch Brow Monza Palma Scotia Sierra Trieste