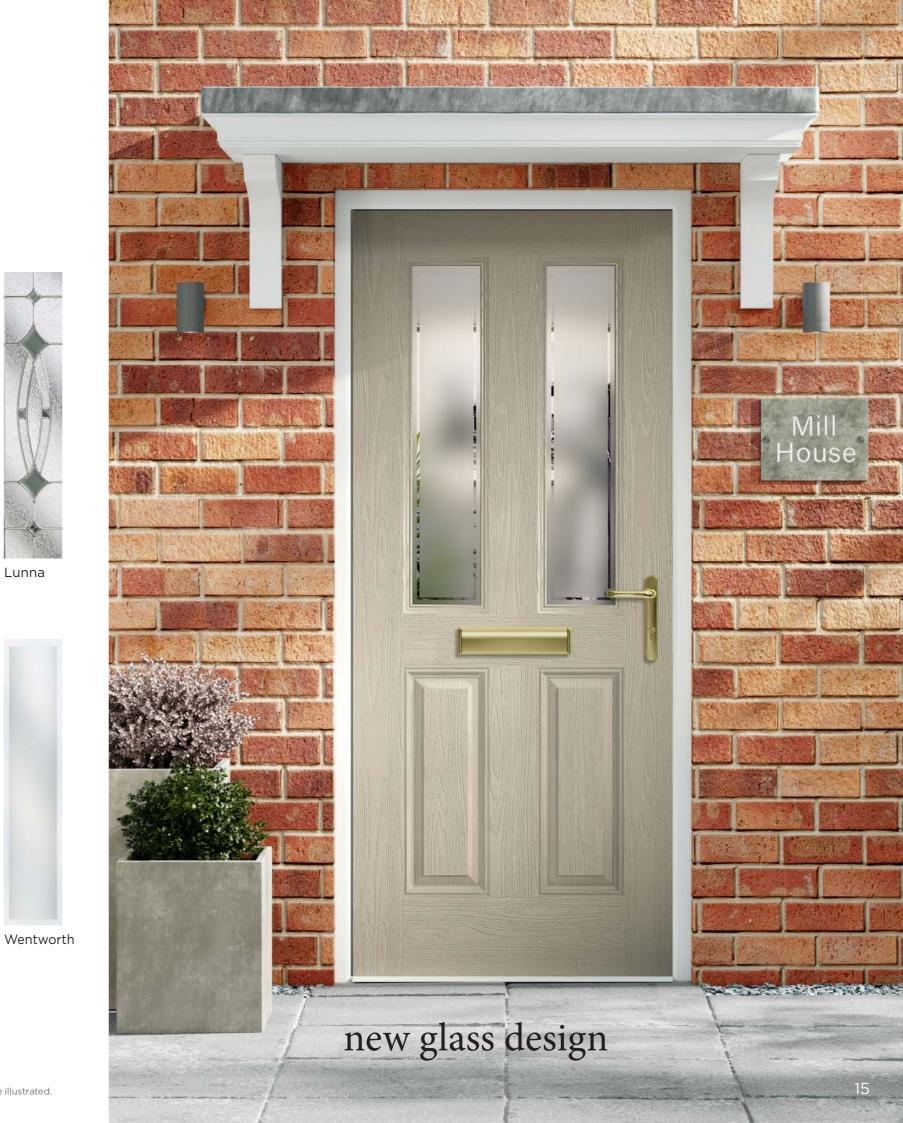

#### nxt-gen Esteem

14

Main image: Distinction Pebble Grey with Chatsworth glass. Andorra Aspen Chatsworth Edwardian Kara Zinc or Brass Caming\* Alternative designs from the Signature Collection: Esteem Esteem Arch Brow Monza Palma Scotia Sierra Trieste