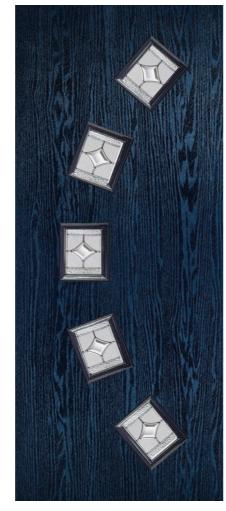

#### Esprit

Esprit is a minimal contemporary style door with a grained flush background.

CO6 with Kara Blue glass Left, centre and right available

C07 with Palma glass Left and right available

Discover the full range of colours and glass at door-designer.co.uk.

C09 with Aspen glass Left, centre and right available

Bloom

Colours shown should be used for guidance only as the limitations in the printing process may mean that colours vary from those illustrated. Hardware shown is for guidance only and may vary from that illustrated.

Palma

C12 with Canvas glass Left, centre and right available

Radiant

Chatsworth 59