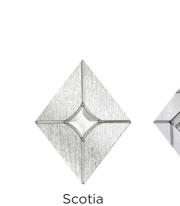

Visit the door designer to try out your favourite door, glass and colour combination, door-designer.co.uk.

Aspen

Kara Glass with Zinc or Brass Caming. Blue/Grey - Zinc only.

Scotia

Sierra

. . . . . . . . . . . . . . .