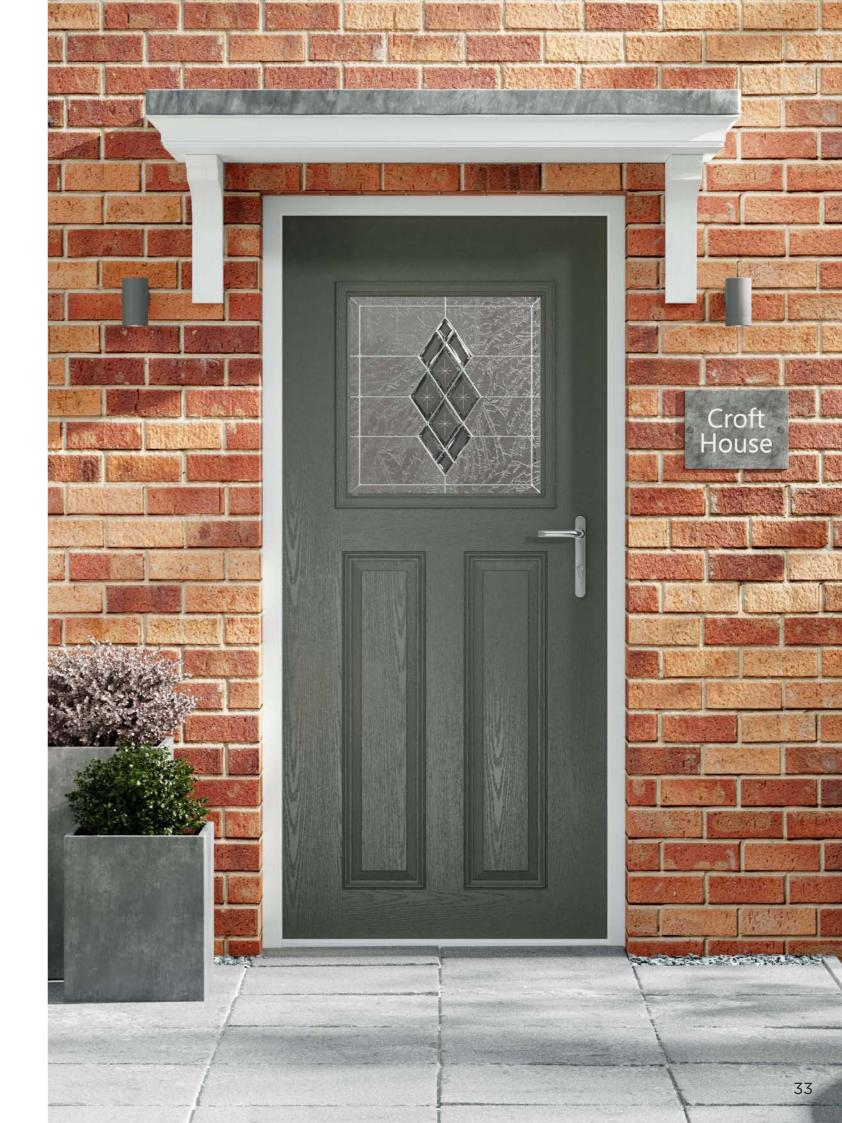

#### Stable Collection

Main image: Standard Red with Kara Grey glass.

Discover the full range of colours and glass at door-designer.co.uk.

\* Mini Blind right hand mechanism only when viewed from the inside.