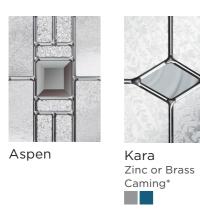

Visit the door designer to try out your favourite door, glass and colour combination, door-designer.co.uk.

Aspen

Kara Glass with Zinc or Brass Caming. Blue/Grey - Zinc only.

Scotia

Sierra

. . . . . . . . . . . . . . .