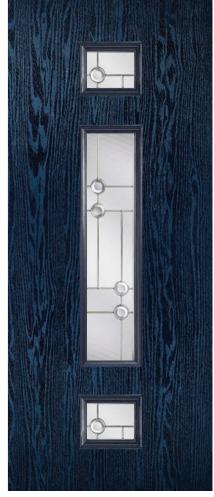

#### nxt-gen Eclat

Main image: Porcelain Blue with Palma glass.

Chatsworth

Edwardian

Kara Zinc or Brass Caming\*

Monza

Palma