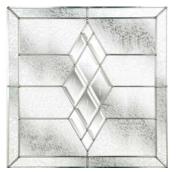

Visit the door designer to try out your favourite door, glass and colour combination, door-designer.co.uk.

Aspen

Kara Glass with Zinc or Brass Caming. Blue/Grey - Zinc only.

Scotia

Sierra

. . . . . . . . . . . . . . .

Lunna

Enclosed Mini-blinds

in your home.

Mini-blinds can be handed left or right and have a simple control mechanism to be raised or tilted with one hand. This system uses a magnetic tab rather than a traditional cord, so is completely safe for use around children.