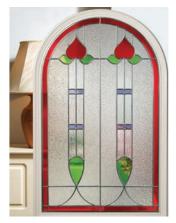

### Elegance Arch

Main image: Telemagenta with Palma glass.

Monza

Kara Zinc or Brass Caming\*

Lunna

Palma

Scotia