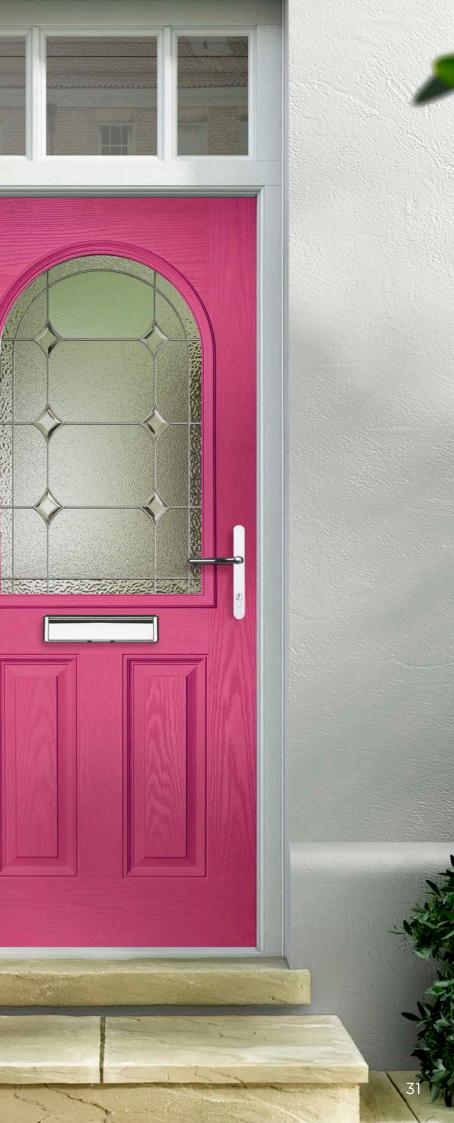

### Elegance Arch

Main image: Telemagenta with Palma glass.

Monza

Kara Zinc or Brass Caming\*

Lunna

Palma

Scotia