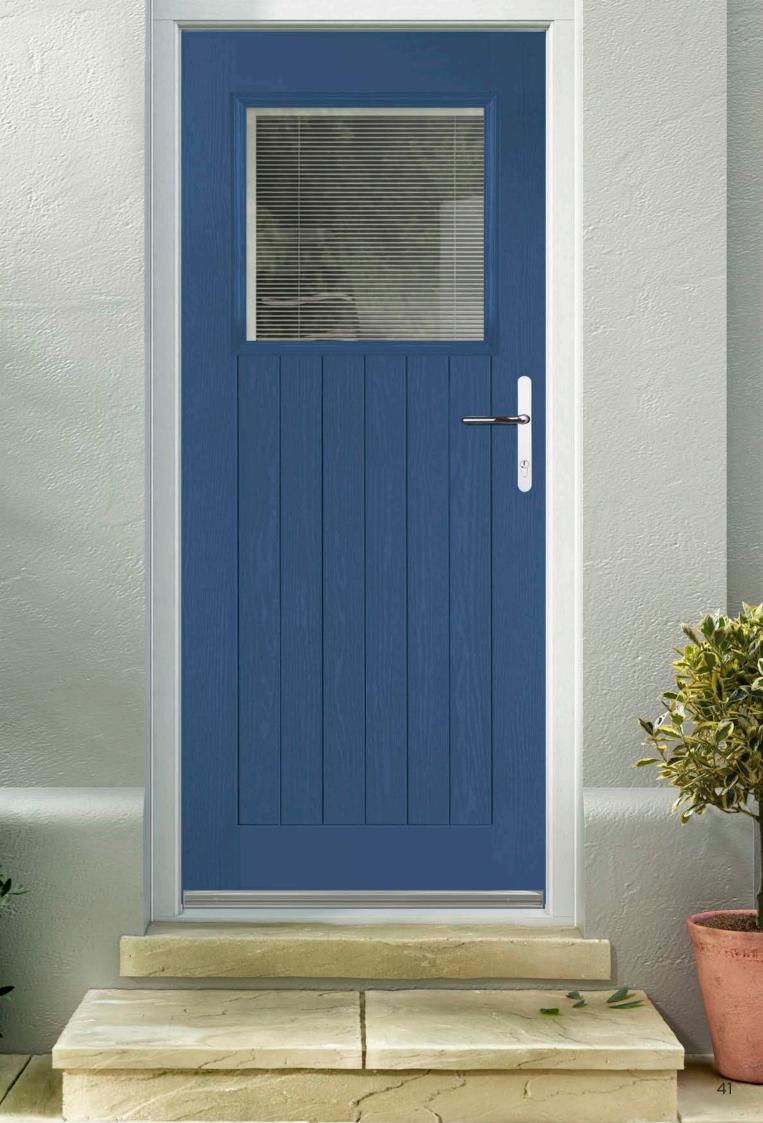

Lunna

Enclosed Mini-blinds

in your home.

Mini-blinds can be handed left or right and have a simple control mechanism to be raised or tilted with one hand. This system uses a magnetic tab rather than a traditional cord, so is completely safe for use around children.

The mini-blind is enclosed within two panes of glass in the frame so never require painting and are protected from damage and dust. They are a stylish finishing touch to any external door.

Chatsworth

Edwardian

Monza

Palma

Trieste

Wentworth

An enclosed mini-blind is the perfect solution for controlling light and privacy