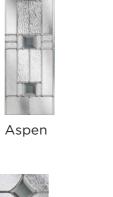

Visit the door designer to try out your favourite door, glass and colour combination, door-designer.co.uk.

Aspen

Kara Glass with Zinc or Brass Caming. Blue/Grey - Zinc only.

Scotia

Sierra

. . . . . . . . . . . . . . .