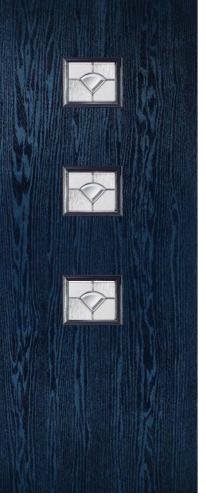

# Enhance your entrance...

nxt-gen range:

Classical Half Glazed

Esteem

Eclat Arch

Classical

Elegance

Craftsman

#### nxt-gen Eclat

Main image: Porcelain Blue with Palma glass.

Chatsworth

Edwardian

Kara Zinc or Brass Caming\*

Monza

Palma