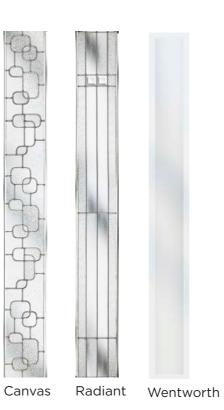

#### Venture Collection

Meet the new Venture Collection. The smooth, steel effect contemporary cassettes bring modern and continental flair.

CO6 with Monza glass Left, centre and right available

GD10 with Andorra glass Left, centre and right available