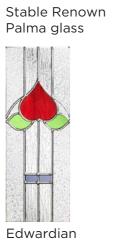

### Stable Collection

Main image: Distinction Steel Blue with Andorra Glass.

Discover the full range of colours and glass at door-designer.co.uk.

A joy for pet

owners - the lower door can remain

closed to prevent the animal leaving or entering the

property, while retaining all the associated benefits

of an open door.

Stable Diamond Aspen glass

Lunna

Stable Top Scotia glass

Andorra

Aspen

Palma