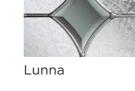

Lunna

Enclosed Mini-blinds

in your home.

Mini-blinds can be handed left or right and have a simple control mechanism to be raised or tilted with one hand. This system uses a magnetic tab rather than a traditional cord, so is completely safe for use around children.

Lunna

Sierra

Lunna