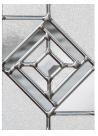

#### nxt-gen Classical Half Glazed

Main image: Pale Green with Kara Zinc glass.

Design

Use our online door-designer configurator to create your new

front door today: door-designer.co.uk.

Andorra

Kara Zinc or Brass

Caming\*

Scotia

नवान

Chatsworth

Monza

Edwardian

Palma

Wentworth