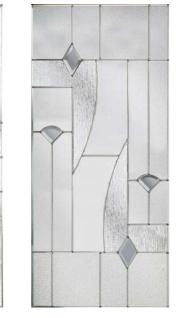

#### nxt-gen Esteem

14

Main image: Distinction Pebble Grey with Chatsworth glass. Andorra Aspen Chatsworth Edwardian Kara Zinc or Brass Caming\* Alternative designs from the Signature Collection: Esteem Esteem Arch Brow Monza Palma Scotia Sierra Trieste