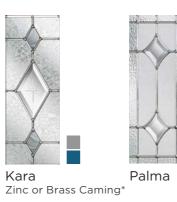

Visit the door designer to try out your favourite door, glass and colour combination, door-designer.co.uk.

Aspen

Kara Glass with Zinc or Brass Caming. Blue/Grey - Zinc only.

Scotia

Sierra

. . . . . . . . . . . . . . .

#### nxt-gen Esteem

14

Main image: Distinction Pebble Grey with Chatsworth glass. Andorra Aspen Chatsworth Edwardian Kara Zinc or Brass Caming\* Alternative designs from the Signature Collection: Esteem Esteem Arch Brow Monza Palma Scotia Sierra Trieste

#### nxt-gen Eclat

Main image: Porcelain Blue with Palma glass.

Chatsworth

Edwardian

Kara Zinc or Brass Caming\*

Monza

Palma

#### nxt-gen Classical Half Glazed

Main image: Pale Green with Kara Zinc glass.

Design

Use our online door-designer configurator to create your new

front door today: door-designer.co.uk.

Andorra

Kara Zinc or Brass

#### Colours shown should be used for guidance only as the limitations in the printing process may mean that colours vary from those illustrated. Hardware shown is for guidance only and may vary from that illustrated. \* Kara colour available in Zinc only.