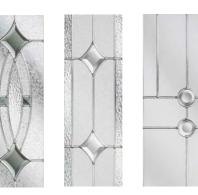

# Enhance your entrance...

nxt-gen range:

Classical Half Glazed

Esteem

Eclat Arch

Classical

Elegance

Craftsman

#### nxt-gen Esteem

14

Main image: Distinction Pebble Grey with Chatsworth glass. Andorra Aspen Chatsworth Edwardian Kara Zinc or Brass Caming\* Alternative designs from the Signature Collection: Esteem Esteem Arch Brow Monza Palma Scotia Sierra Trieste

#### nxt-gen Eclat

Main image: Porcelain Blue with Palma glass.

Chatsworth

Edwardian

Kara Zinc or Brass Caming\*

Monza

Palma

#### nxt-gen Eclat Arch

Main image: Honey Beige with Andorra glass.

Alternative design from the Signature

Eclat Arch with Grid

Collection:

18

Andorra

Aspen