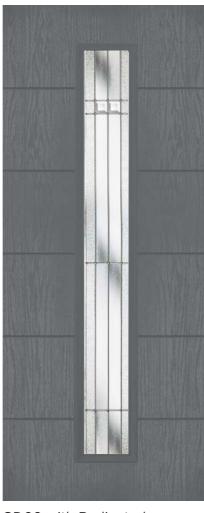

#### nxt-gen Eclat

Main image: Porcelain Blue with Palma glass.

Chatsworth

Edwardian

Kara Zinc or Brass Caming\*

Monza

Palma