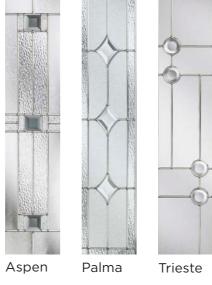

Visit the door designer to try out your favourite door, glass and colour combination, door-designer.co.uk.

Aspen

Kara Glass with Zinc or Brass Caming. Blue/Grey - Zinc only.

Scotia

Sierra

. . . . . . . . . . . . . . .

Monza

Palma

Trieste

Wentworth

An enclosed mini-blind is the perfect solution for controlling light and privacy

Monza

Palma

Trieste

Wentworth