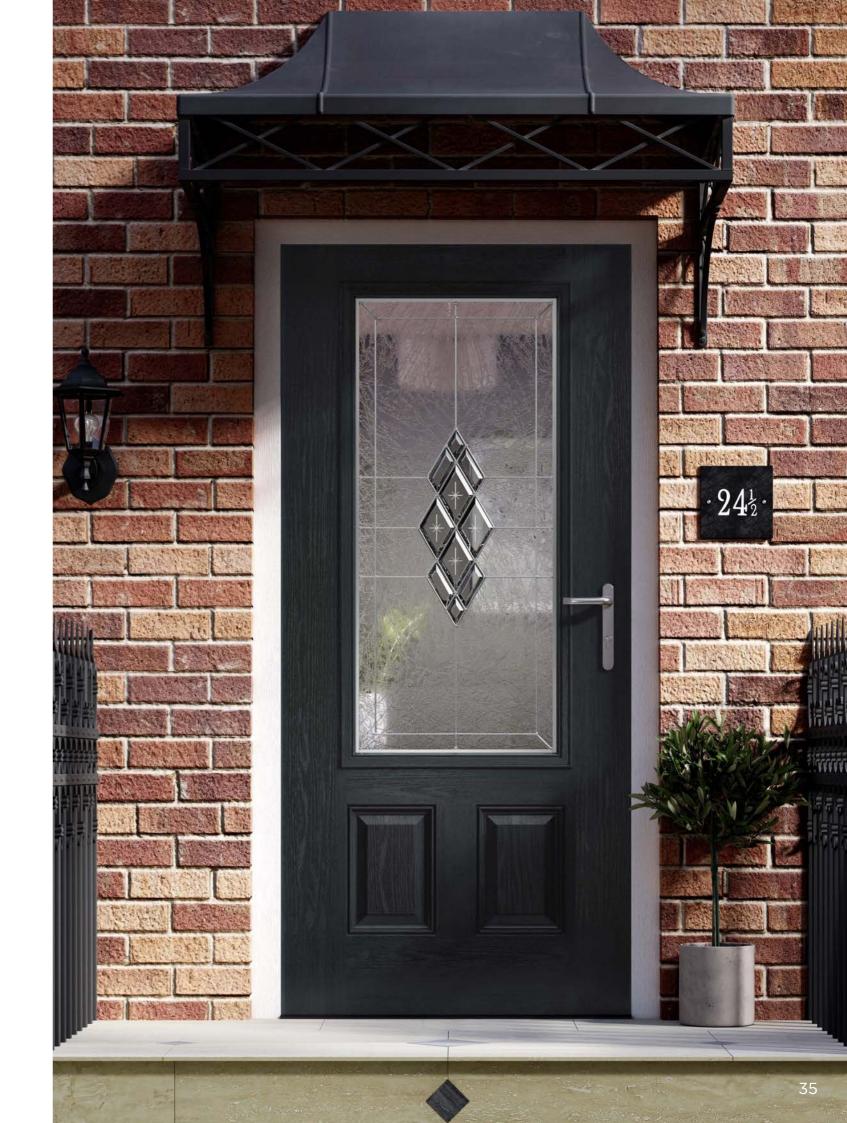

# Enhance your entrance...

nxt-gen range:

Classical Half Glazed

Esteem

Eclat Arch

Classical

Elegance

Craftsman

#### nxt-gen Esteem

14

Main image: Distinction Pebble Grey with Chatsworth glass. Andorra Aspen Chatsworth Edwardian Kara Zinc or Brass Caming\* Alternative designs from the Signature Collection: Esteem Esteem Arch Brow Monza Palma Scotia Sierra Trieste