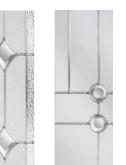

#### nxt-gen Craftsman

Main image: Distinction Black with Palma glass.

Chatsworth

Edwardian

Kara Brass

Monza

Wentworth

Palma