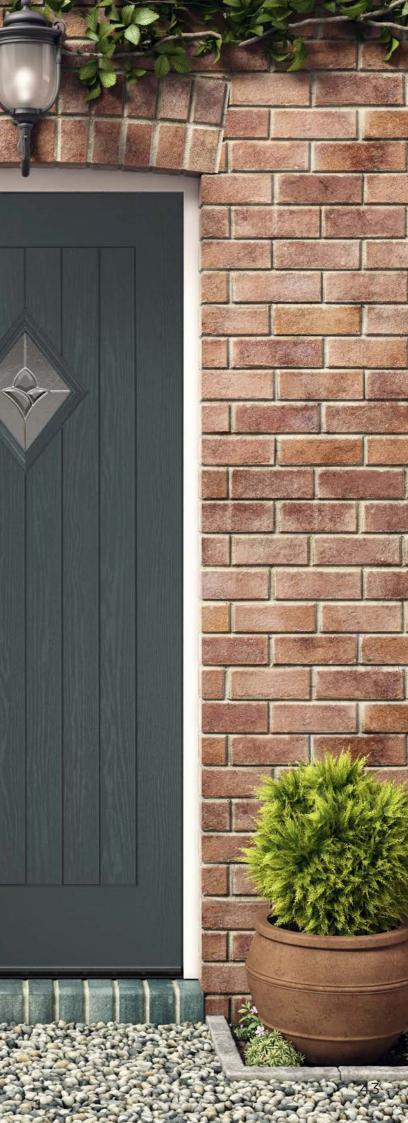

## Rustic Renown Collection

The Rustic Renown collection has an authentic tongue and groove effect, with a border for that finishing touch.

Main image: Distant Blue with Mini Blind.\*

Discover the full range of colours and glass at door-designer.co.uk.

\* Mini Blind right hand mechanism only when viewed from the inside.

Rustic Renown Quarter Kara Zinc glass

Edwardian

DD-Stip

Rustic Renown Edwardian glass