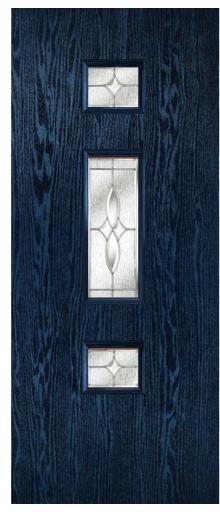

# nxt-gen Elegance

Main image: Distinction Buckingham Grey with Wentworth glass.

Andorra

Aspen

Lunna

Chatsworth

Edwardian

Alternative back door design from the Signature Collection: