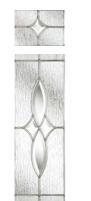

Visit the door designer to try out your favourite door, glass and colour combination, door-designer.co.uk.

Aspen

Kara Glass with Zinc or Brass Caming. Blue/Grey - Zinc only.

Scotia

Sierra

. . . . . . . . . . . . . . .