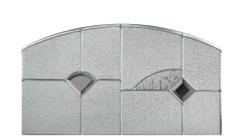

#### nxt-gen Esteem

14

Main image: Distinction Pebble Grey with Chatsworth glass. Andorra Aspen Chatsworth Edwardian Kara Zinc or Brass Caming\* Alternative designs from the Signature Collection: Esteem Esteem Arch Brow Monza Palma Scotia Sierra Trieste