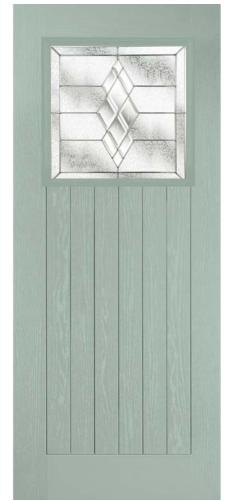

#### nxt-gen Classical Half Glazed

Main image: Pale Green with Kara Zinc glass.

Design

Use our online door-designer configurator to create your new

front door today: door-designer.co.uk.

Andorra

Kara Zinc or Brass