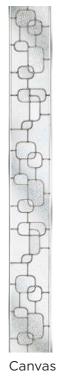

GD09 with Canvas glass Left, centre and right available

Aspen

Wentworth

Colours shown should be used for guidance only as the limitations in the printing process may mean that colours vary from those illustrated. Hardware shown is for guidance only and may vary from that illustrated. \* Kara colour available in Zinc only.