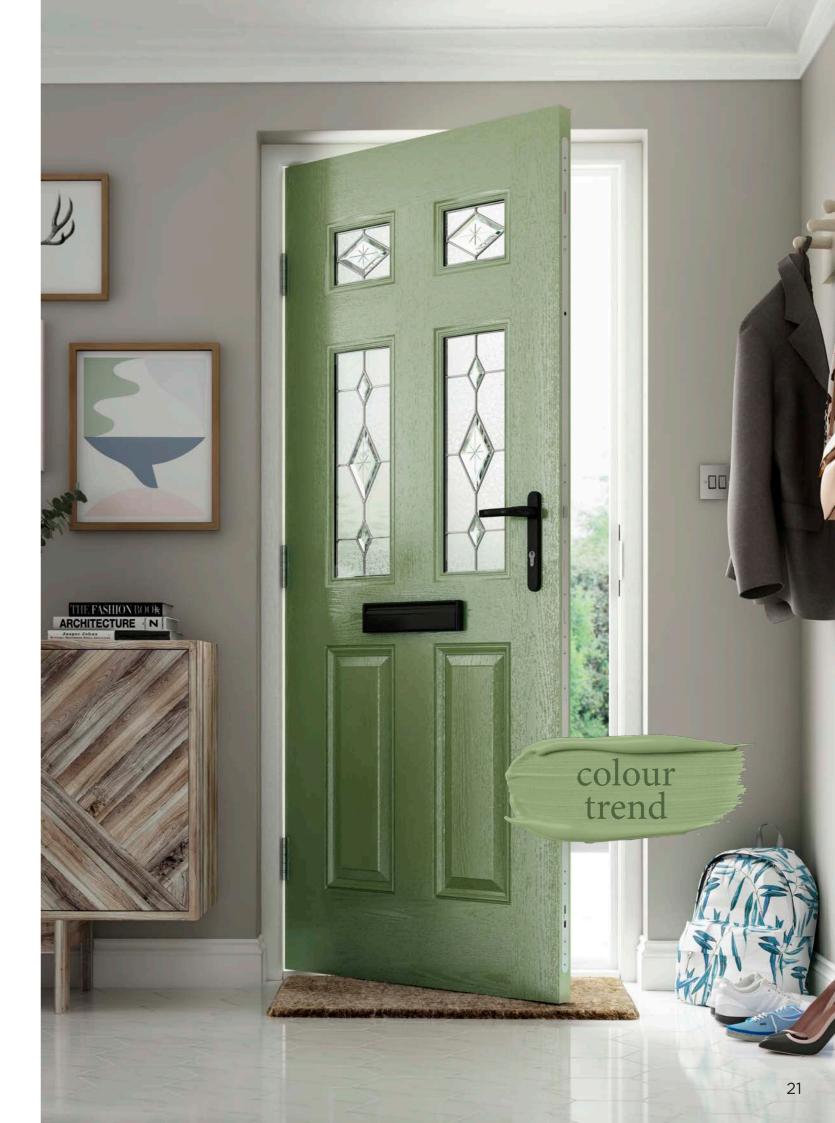

#### nxt-gen Classical

Main image: Distinction Pebble Grey with Aspen Glass.

Style notes

Tap into your imagination and discover colour. Opt for a classic grey on the inside

of your door to create a cool and contemporary

look.

Andorra

Aspen

Chatsworth

Edwardian

Kara Zinc or Brass Caming\*

Scotia

Sierra