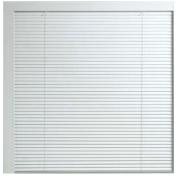

Lunna

Enclosed Mini-blinds

in your home.

Mini-blinds can be handed left or right and have a simple control mechanism to be raised or tilted with one hand. This system uses a magnetic tab rather than a traditional cord, so is completely safe for use around children.

The mini-blind is enclosed within two panes of glass in the frame so never require painting and are protected from damage and dust. They are a stylish finishing touch to any external door.

Chatsworth

Edwardian

## New England Quarter

Main image: Distinction Basalt Grey with Kara Zinc glass.

\* Mini Blind right hand mechanism only when viewed from the inside.

Mini Blind\*

Kara Zinc

The adjustable Mini Blind lets you control the amount of light and privacy that you need.