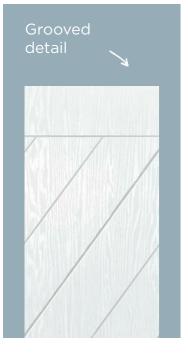

#### Infinity

Infinity Collection is a stunning contemporary style door with a grooved detail background.

Main image: Distinction Anthracite.

Infinity doors also available as a solid design with no glass apertures.

Emma Design Expert

Striking designs featuring distinctive groove detailing and a variety of glazing apertures that ooze contemporary style and class.

GD02 with Clear glass Left, centre and right available