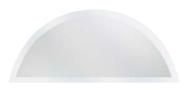

#### nxt-gen Classical

Main image: Distinction Pebble Grey with Aspen Glass.

Style notes

Tap into your imagination and discover colour. Opt for a classic grey on the inside

of your door to create a cool and contemporary