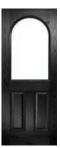

#### nxt-gen Classical

Main image: Distinction Pebble Grey with Aspen Glass.

Style notes

Tap into your imagination and discover colour. Opt for a classic grey on the inside

of your door to create a cool and contemporary