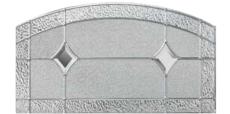

#### nxt-gen Classical

Main image: Distinction Pebble Grey with Aspen Glass.

Style notes

Tap into your imagination and discover colour. Opt for a classic grey on the inside

of your door to create a cool and contemporary