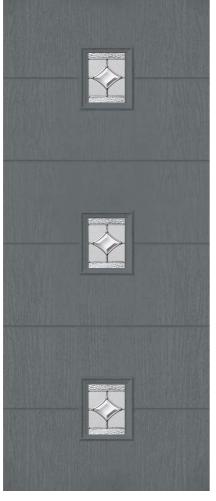

#### nxt-gen Esteem

14

Main image: Distinction Pebble Grey with Chatsworth glass. Andorra Aspen Chatsworth Edwardian Kara Zinc or Brass Caming\* Alternative designs from the Signature Collection: Esteem Esteem Arch Brow Monza Palma Scotia Sierra Trieste