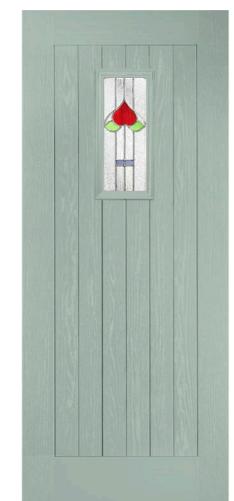

#### nxt-gen Esteem

14

Main image: Distinction Pebble Grey with Chatsworth glass. Andorra Aspen Chatsworth Edwardian Kara Zinc or Brass Caming\* Alternative designs from the Signature Collection: Esteem Esteem Arch Brow Monza Palma Scotia Sierra Trieste