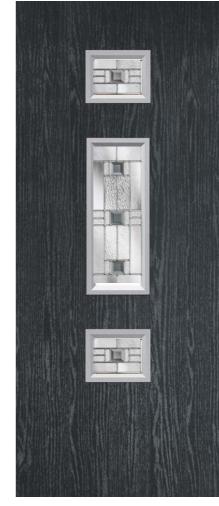

#### nxt-gen Craftsman

Main image: Distinction Black with Palma glass.

Chatsworth

Edwardian

Kara Brass

Monza

Wentworth

Palma