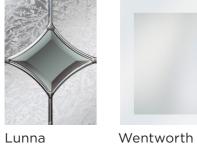

Lunna

Enclosed Mini-blinds

in your home.

Mini-blinds can be handed left or right and have a simple control mechanism to be raised or tilted with one hand. This system uses a magnetic tab rather than a traditional cord, so is completely safe for use around children.

The mini-blind is enclosed within two panes of glass in the frame so never require painting and are protected from damage and dust. They are a stylish finishing touch to any external door.

Chatsworth

Edwardian

Monza

Palma

Trieste

Wentworth

An enclosed mini-blind is the perfect solution for controlling light and privacy