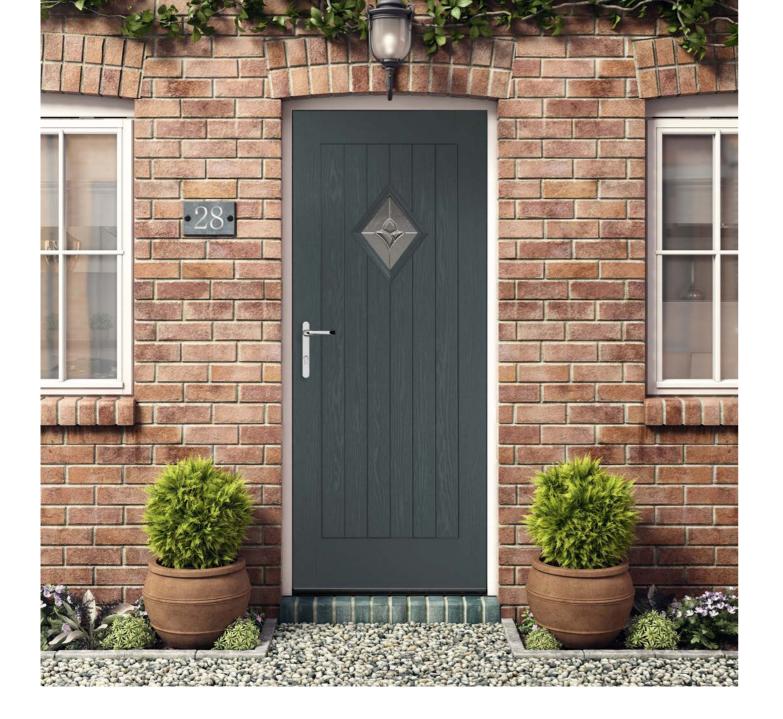

#### nxt-gen Esteem

14

Main image: Distinction Pebble Grey with Chatsworth glass. Andorra Aspen Chatsworth Edwardian Kara Zinc or Brass Caming\* Alternative designs from the Signature Collection: Esteem Esteem Arch Brow Monza Palma Scotia Sierra Trieste