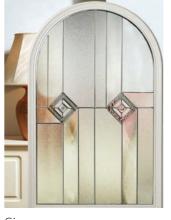

## New England Quarter

Main image: Distinction Basalt Grey with Kara Zinc glass.

\* Mini Blind right hand mechanism only when viewed from the inside.

Mini Blind\*

Kara Zinc

The adjustable Mini Blind lets you control the amount of light and privacy that you need.