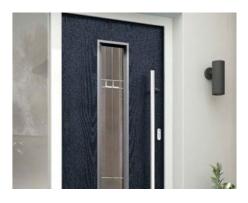

#### nxt-gen Esteem

14

Main image: Distinction Pebble Grey with Chatsworth glass. Andorra Aspen Chatsworth Edwardian Kara Zinc or Brass Caming\* Alternative designs from the Signature Collection: Esteem Esteem Arch Brow Monza Palma Scotia Sierra Trieste