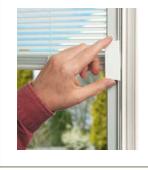

Lunna

Enclosed Mini-blinds

in your home.

Mini-blinds can be handed left or right and have a simple control mechanism to be raised or tilted with one hand. This system uses a magnetic tab rather than a traditional cord, so is completely safe for use around children.

The mini-blind is enclosed within two panes of glass in the frame so never require painting and are protected from damage and dust. They are a stylish finishing touch to any external door.

Chatsworth

Edwardian

## New England Quarter

Main image: Distinction Basalt Grey with Kara Zinc glass.

\* Mini Blind right hand mechanism only when viewed from the inside.

Mini Blind\*

Kara Zinc

The adjustable Mini Blind lets you control the amount of light and privacy that you need.