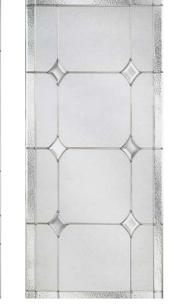

#### nxt-gen Classical

Main image: Distinction Pebble Grey with Aspen Glass.

Style notes

Tap into your imagination and discover colour. Opt for a classic grey on the inside

of your door to create a cool and contemporary

look.

Andorra

Aspen

Chatsworth

Edwardian

Kara Zinc or Brass Caming\*

Scotia

Sierra