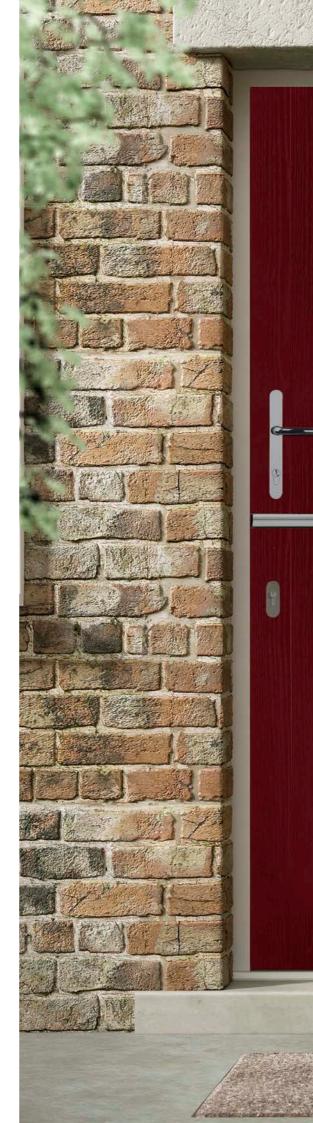

#### nxt-gen Eclat

Main image: Porcelain Blue with Palma glass.

Chatsworth

Edwardian

Kara Zinc or Brass Caming\*

Monza

Palma