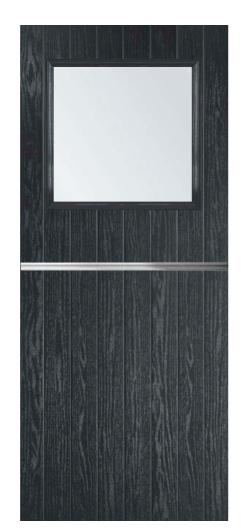

#### nxt-gen Craftsman

Main image: Distinction Black with Palma glass.

Chatsworth

Edwardian

Kara Brass

Monza

Wentworth

Palma