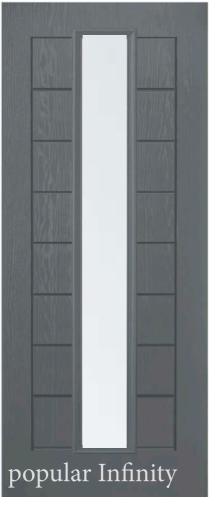

GD08 with Palma glass Left, centre and right available

GD09 with Radiant glass Left, centre and right available

GD10 with Sierra glass Left, centre and right available

Canvas Radiant

Colours shown should be used for guidance only as the limitations in the printing process may mean that colours vary from those illustrated. Hardware shown is for guidance only and may vary from that illustrated. \* Kara colour available in Zinc only.

Palma

C12 with Canvas glass Left, centre and right available

Radiant

Chatsworth 59