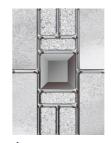

#### nxt-gen Esteem

14

Main image: Distinction Pebble Grey with Chatsworth glass. Andorra Aspen Chatsworth Edwardian Kara Zinc or Brass Caming\* Alternative designs from the Signature Collection: Esteem Esteem Arch Brow Monza Palma Scotia Sierra Trieste