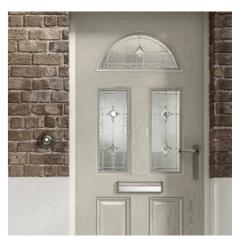

#### nxt-gen Esteem

14

Main image: Distinction Pebble Grey with Chatsworth glass. Andorra Aspen Chatsworth Edwardian Kara Zinc or Brass Caming\* Alternative designs from the Signature Collection: Esteem Esteem Arch Brow Monza Palma Scotia Sierra Trieste