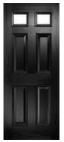

#### nxt-gen Esteem

14

Main image: Distinction Pebble Grey with Chatsworth glass. Andorra Aspen Chatsworth Edwardian Kara Zinc or Brass Caming\* Alternative designs from the Signature Collection: Esteem Esteem Arch Brow Monza Palma Scotia Sierra Trieste