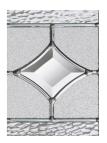

Monza

Palma

Trieste

Wentworth

# nxt-gen Elegance

Main image: Distinction Buckingham Grey with Wentworth glass.

Andorra

Aspen

Lunna

Chatsworth

Edwardian

Alternative back door design from the Signature Collection: