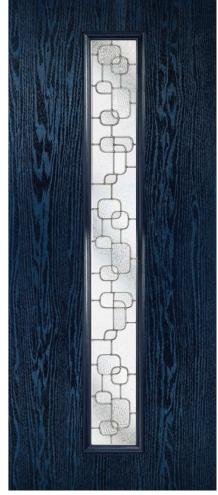

#### nxt-gen Craftsman

Main image: Distinction Black with Palma glass.

Chatsworth

Edwardian

Kara Brass

Monza

Wentworth

Palma