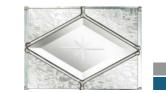

Lunna

Enclosed Mini-blinds

in your home.

Mini-blinds can be handed left or right and have a simple control mechanism to be raised or tilted with one hand. This system uses a magnetic tab rather than a traditional cord, so is completely safe for use around children.

Lunna

Sierra

Lunna