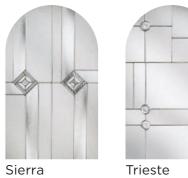

Visit the door designer to try out your favourite door, glass and colour combination, door-designer.co.uk.

Aspen

Kara Glass with Zinc or Brass Caming. Blue/Grey - Zinc only.

Scotia

Sierra

. . . . . . . . . . . . . . .

Monza

Palma

Trieste

Wentworth

An enclosed mini-blind is the perfect solution for controlling light and privacy