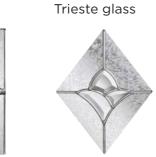

Monza

Palma

Trieste

Wentworth

An enclosed mini-blind is the perfect solution for controlling light and privacy

Edwardian

Chatsworth

Kara Zinc or Brass Caming\*

Sierra

Lunna

Palma

Trieste

Wentworth

Monza

Palma

Trieste

Wentworth

Trieste

Sierra

Lunna

C26 with Trieste glass Left, centre and right available

Matrix

Nevis