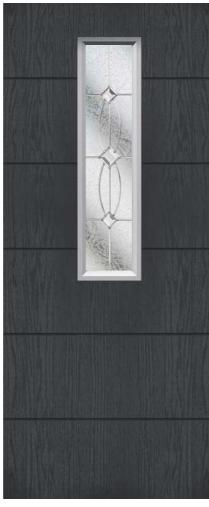

#### nxt-gen Craftsman

Main image: Distinction Black with Palma glass.

Chatsworth

Edwardian

Kara Brass

Monza

Wentworth

Palma