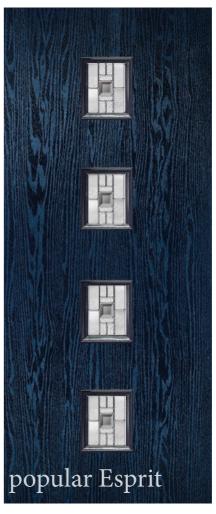

#### Infinity

The Infinity Collection is an addition to our already popular contemporary Esprit range.

Also available in the Venture Collection.

Discover the full range of colours and glass at door-designer.co.uk.

GD08 with Palma glass Left, centre and right available

GD09 with Radiant glass Left, centre and right available

GD10 with Sierra glass Left, centre and right available

Canvas Radiant

Colours shown should be used for guidance only as the limitations in the printing process may mean that colours vary from those illustrated. Hardware shown is for guidance only and may vary from that illustrated. \* Kara colour available in Zinc only.

GD05 with Lunna glass Left and right available

Zinc or Brass Caming\*

Andorra

Palma

Kara Zinc or Brass Caming\*

Sierra