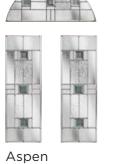

Visit the door designer to try out your favourite door, glass and colour combination, door-designer.co.uk.

Aspen

Kara Glass with Zinc or Brass Caming. Blue/Grey - Zinc only.

Scotia

Sierra

. . . . . . . . . . . . . . .