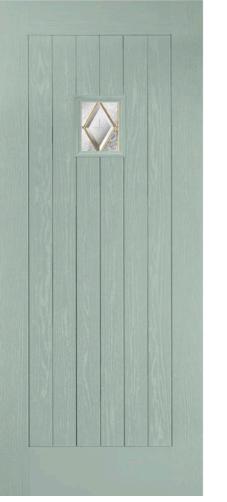

#### nxt-gen Classical

Main image: Distinction Pebble Grey with Aspen Glass.

Style notes

Tap into your imagination and discover colour. Opt for a classic grey on the inside

of your door to create a cool and contemporary

look.

Andorra

Aspen

Chatsworth

Edwardian

Kara Zinc or Brass Caming\*

Scotia

Sierra