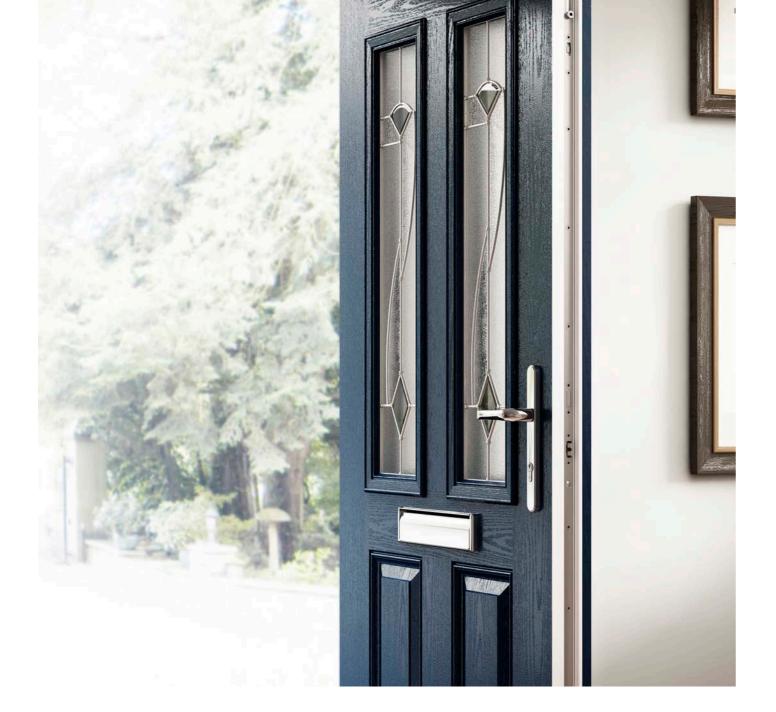

#### nxt-gen Eclat

Main image: Porcelain Blue with Palma glass.

Chatsworth

Edwardian

Kara Zinc or Brass Caming\*

Monza

Palma

#### nxt-gen Craftsman

Main image: Distinction Black with Palma glass.

Chatsworth

Edwardian

Kara Brass

Monza

Wentworth

Palma