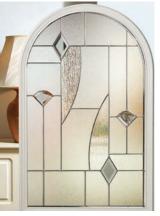

#### nxt-gen Esteem

14

Main image: Distinction Pebble Grey with Chatsworth glass. Andorra Aspen Chatsworth Edwardian Kara Zinc or Brass Caming\* Alternative designs from the Signature Collection: Esteem Esteem Arch Brow Monza Palma Scotia Sierra Trieste

Lunna