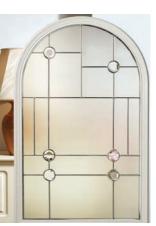

#### nxt-gen Classical

Main image: Distinction Pebble Grey with Aspen Glass.

Style notes

Tap into your imagination and discover colour. Opt for a classic grey on the inside

of your door to create a cool and contemporary

look.

Andorra

Aspen

Chatsworth

Edwardian

Kara Zinc or Brass Caming\*

Scotia

Sierra