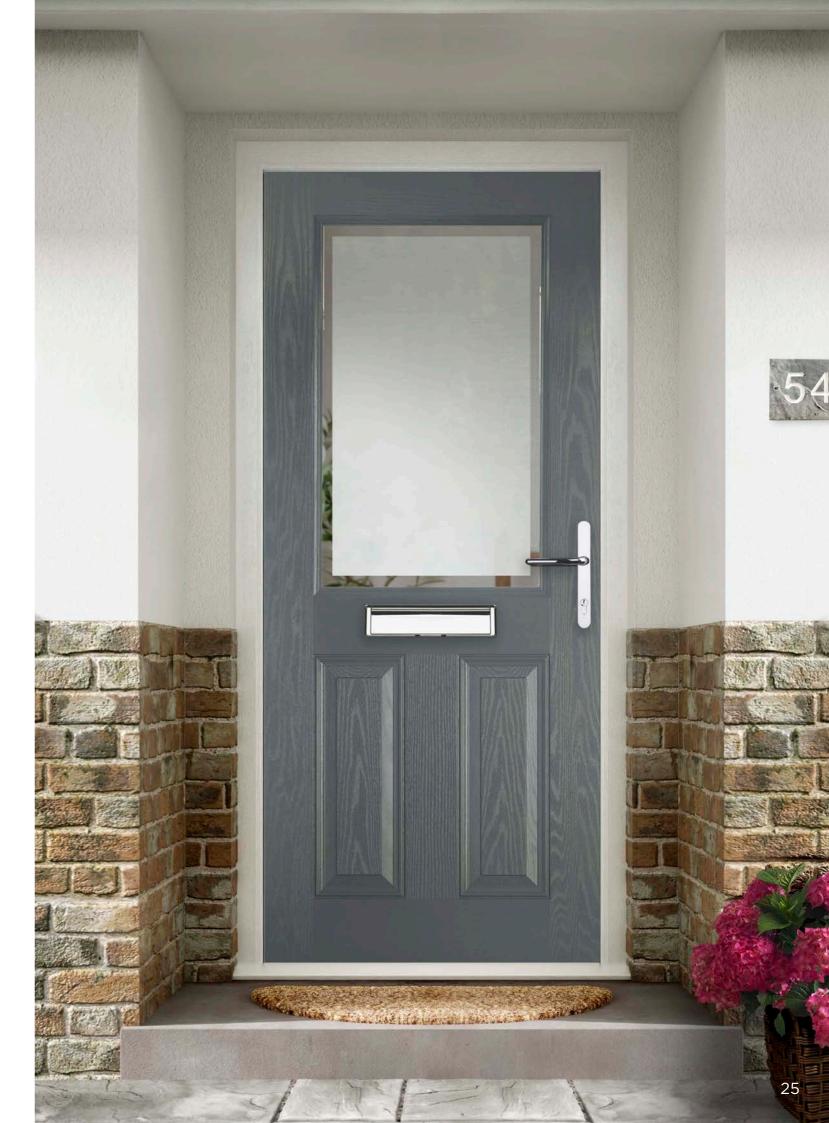

#### nxt-gen Esteem

14

Main image: Distinction Pebble Grey with Chatsworth glass. Andorra Aspen Chatsworth Edwardian Kara Zinc or Brass Caming\* Alternative designs from the Signature Collection: Esteem Esteem Arch Brow Monza Palma Scotia Sierra Trieste