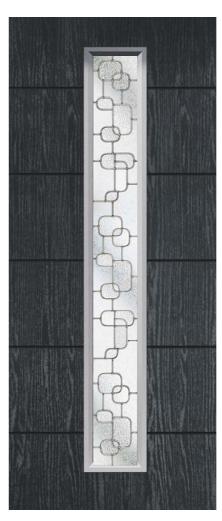

#### Esprit

Esprit is a minimal contemporary style door with a grained flush background.

Main image: Purple Violet and Cubic Glass.

C16 with Lunna glass Left, centre and right available

C17 with Andorra glass Left, centre and right available

Aspen

Echo

Cubic

Colours shown should be used for guidance only as the limitations in the printing process may mean that colours vary from those illustrated. Hardware shown is for guidance only and may vary from that illustrated.