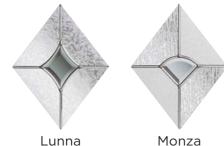

Lunna

Enclosed Mini-blinds

in your home.

Mini-blinds can be handed left or right and have a simple control mechanism to be raised or tilted with one hand. This system uses a magnetic tab rather than a traditional cord, so is completely safe for use around children.

Monza

Palma

Trieste

Wentworth

An enclosed mini-blind is the perfect solution for controlling light and privacy

Lunna

Sierra

Lunna