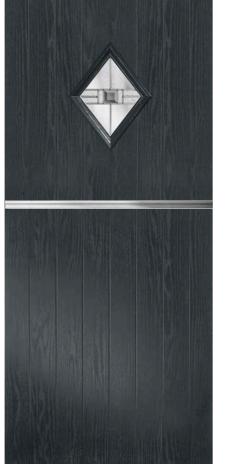

### Elegance Arch

Main image: Telemagenta with Palma glass.

Monza

Kara Zinc or Brass Caming\*

Lunna

Palma

Scotia