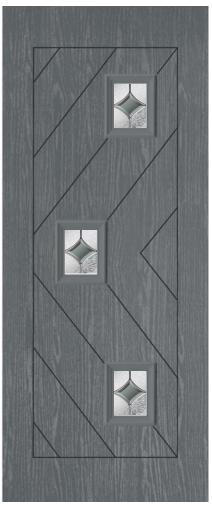

#### nxt-gen Craftsman

Main image: Distinction Black with Palma glass.

Chatsworth

Edwardian

Kara Brass

Monza

Wentworth

Palma