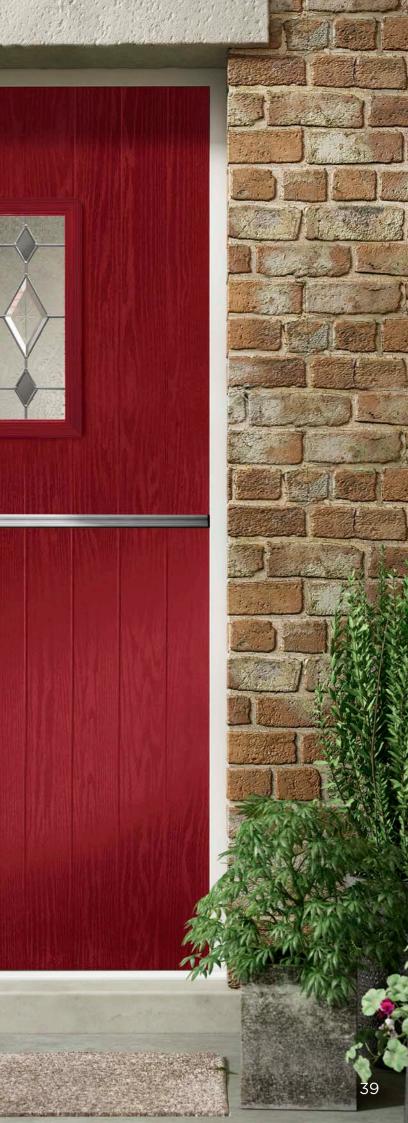

#### nxt-gen Eclat

Main image: Porcelain Blue with Palma glass.

Chatsworth

Edwardian

Kara Zinc or Brass Caming\*

Monza

Palma