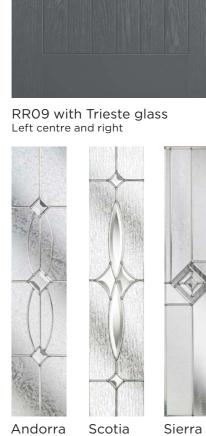

#### nxt-gen Esteem

14

Main image: Distinction Pebble Grey with Chatsworth glass. Andorra Aspen Chatsworth Edwardian Kara Zinc or Brass Caming\* Alternative designs from the Signature Collection: Esteem Esteem Arch Brow Monza Palma Scotia Sierra Trieste