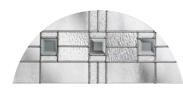

#### nxt-gen Esteem

14

Main image: Distinction Pebble Grey with Chatsworth glass. Andorra Aspen Chatsworth Edwardian Kara Zinc or Brass Caming\* Alternative designs from the Signature Collection: Esteem Esteem Arch Brow Monza Palma Scotia Sierra Trieste