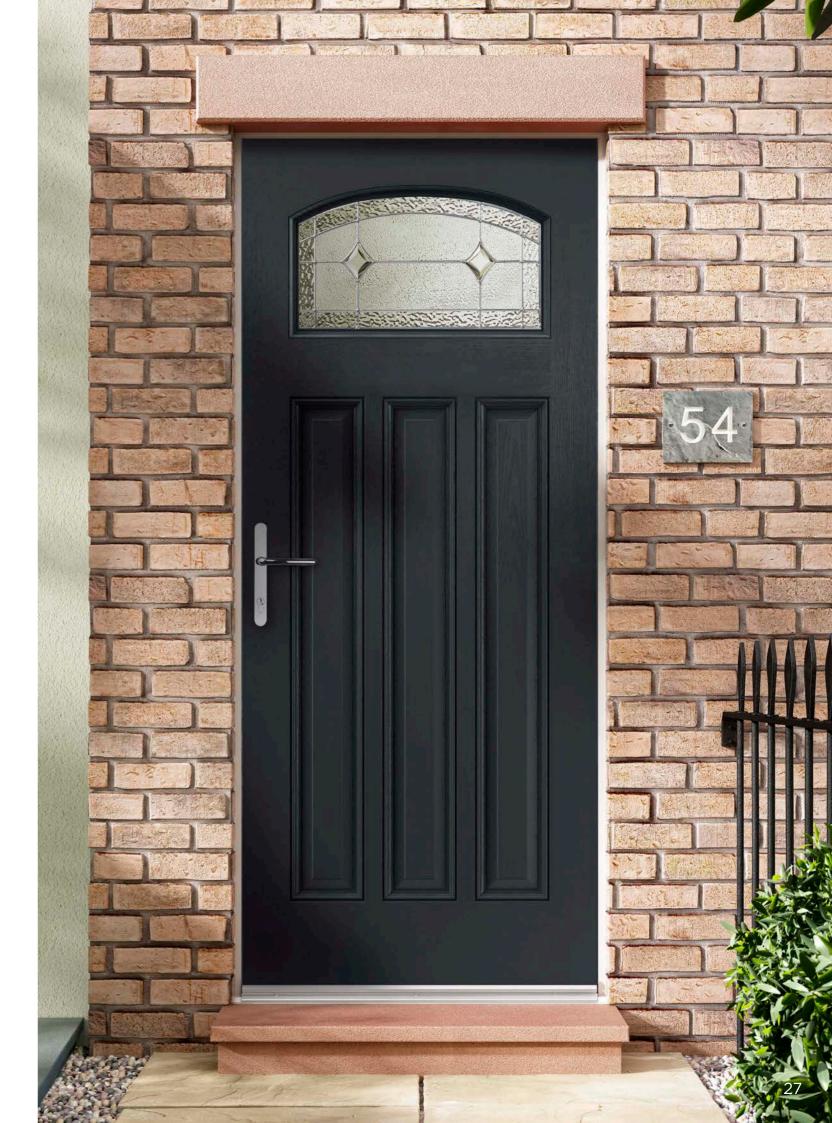

#### nxt-gen Esteem

14

Main image: Distinction Pebble Grey with Chatsworth glass. Andorra Aspen Chatsworth Edwardian Kara Zinc or Brass Caming\* Alternative designs from the Signature Collection: Esteem Esteem Arch Brow Monza Palma Scotia Sierra Trieste