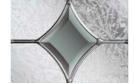

Lunna

Enclosed Mini-blinds

in your home.

Mini-blinds can be handed left or right and have a simple control mechanism to be raised or tilted with one hand. This system uses a magnetic tab rather than a traditional cord, so is completely safe for use around children.

Lunna

Sierra

Lunna