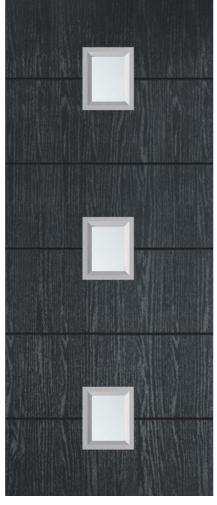

#### nxt-gen Esteem

14

Main image: Distinction Pebble Grey with Chatsworth glass. Andorra Aspen Chatsworth Edwardian Kara Zinc or Brass Caming\* Alternative designs from the Signature Collection: Esteem Esteem Arch Brow Monza Palma Scotia Sierra Trieste