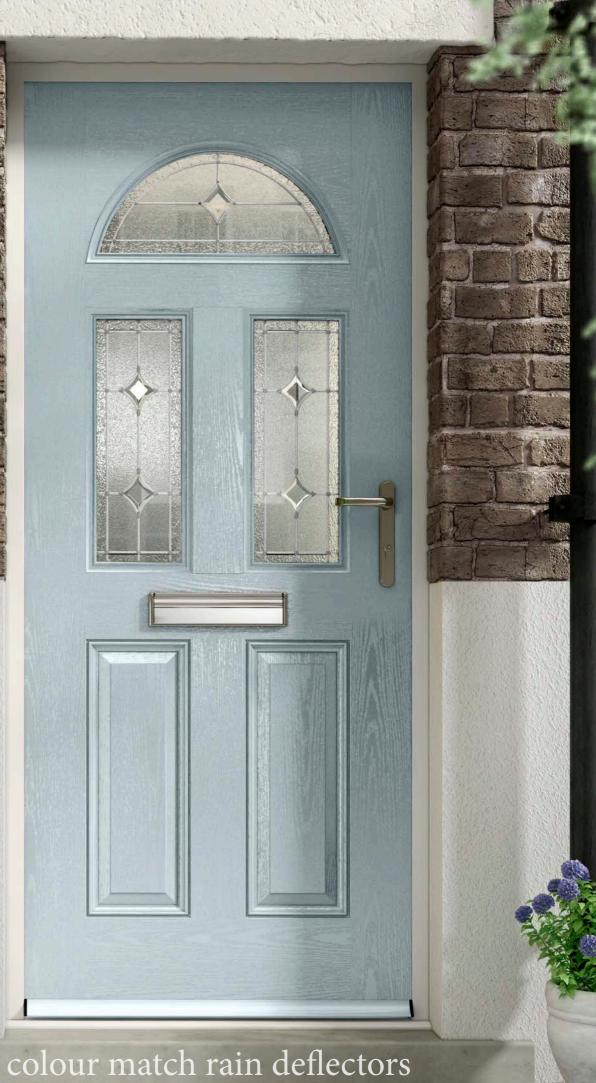

#### nxt-gen Esteem

14

Main image: Distinction Pebble Grey with Chatsworth glass. Andorra Aspen Chatsworth Edwardian Kara Zinc or Brass Caming\* Alternative designs from the Signature Collection: Esteem Esteem Arch Brow Monza Palma Scotia Sierra Trieste