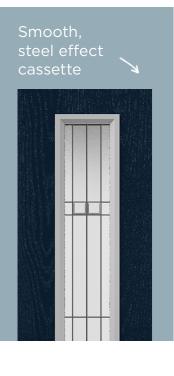

## Venture Collection

Designed to elevate and enhance the Contemporary door range, the new Venture Collection is designed with smooth, steel effect contemporary cassettes bringing modern and continental flair.

#### Venture Collection

Meet the new Venture Collection. The smooth, steel effect contemporary cassettes bring modern and continental flair.

CO6 with Monza glass Left, centre and right available

GD10 with Andorra glass Left, centre and right available