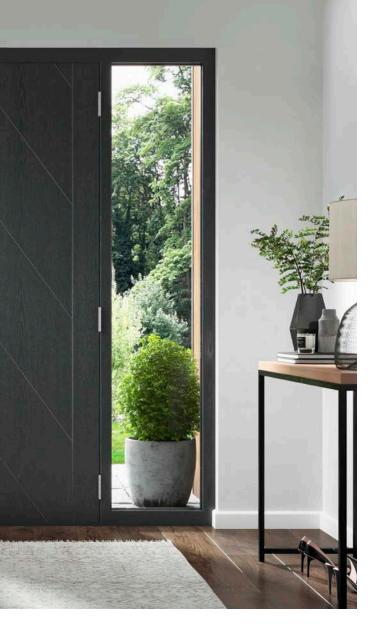

## Venture Collection

Designed to elevate and enhance the Contemporary door range, the new Venture Collection is designed with smooth, steel effect contemporary cassettes bringing modern and continental flair.

#### Venture Collection

Meet the new Venture Collection. The smooth, steel effect contemporary cassettes bring modern and continental flair.

CO6 with Monza glass Left, centre and right available

GD10 with Andorra glass Left, centre and right available