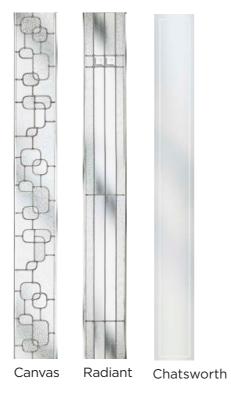

GD09 with Canvas glass Left, centre and right available

Aspen

Wentworth

Colours shown should be used for guidance only as the limitations in the printing process may mean that colours vary from those illustrated. Hardware shown is for guidance only and may vary from that illustrated. \* Kara colour available in Zinc only.

GD08 with Palma glass Left, centre and right available

GD09 with Radiant glass Left, centre and right available

GD10 with Sierra glass Left, centre and right available

Canvas Radiant

Colours shown should be used for guidance only as the limitations in the printing process may mean that colours vary from those illustrated. Hardware shown is for guidance only and may vary from that illustrated. \* Kara colour available in Zinc only.