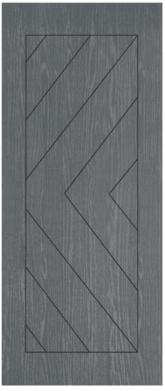

#### Venture Collection

Meet the new Venture Collection. The smooth, steel effect contemporary cassettes bring modern and continental flair.

CO6 with Monza glass Left, centre and right available

GD10 with Andorra glass Left, centre and right available