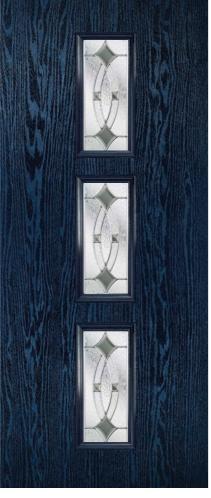

#### nxt-gen Esteem

14

Main image: Distinction Pebble Grey with Chatsworth glass. Andorra Aspen Chatsworth Edwardian Kara Zinc or Brass Caming\* Alternative designs from the Signature Collection: Esteem Esteem Arch Brow Monza Palma Scotia Sierra Trieste