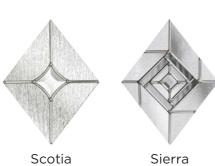

Visit the door designer to try out your favourite door, glass and colour combination, door-designer.co.uk.

Aspen

Kara Glass with Zinc or Brass Caming. Blue/Grey - Zinc only.

Scotia

Sierra

. . . . . . . . . . . . . . .