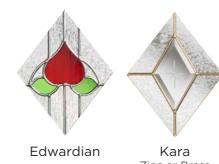

#### nxt-gen Esteem

14

Main image: Distinction Pebble Grey with Chatsworth glass. Andorra Aspen Chatsworth Edwardian Kara Zinc or Brass Caming\* Alternative designs from the Signature Collection: Esteem Esteem Arch Brow Monza Palma Scotia Sierra Trieste

#### nxt-gen Classical Half Glazed

Main image: Pale Green with Kara Zinc glass.

Design

Use our online door-designer configurator to create your new

front door today: door-designer.co.uk.

Andorra

Kara Zinc or Brass

## New England Quarter

Main image: Distinction Basalt Grey with Kara Zinc glass.

\* Mini Blind right hand mechanism only when viewed from the inside.

Mini Blind\*

Kara Zinc

The adjustable Mini Blind lets you control the amount of light and privacy that you need.

#### 3 Quarter Lite

Main image: Distinction Black with Kara Zinc glass.

34

Kara Zinc

Monza

Palma

#### Stable Collection

Main image: Standard Red with Kara Grey glass.

Discover the full range of colours and glass at door-designer.co.uk.

\* Mini Blind right hand mechanism only when viewed from the inside.