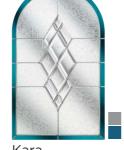

Visit the door designer to try out your favourite door, glass and colour combination, door-designer.co.uk.

Aspen

Kara Glass with Zinc or Brass Caming. Blue/Grey - Zinc only.

Scotia

Sierra

. . . . . . . . . . . . . . .